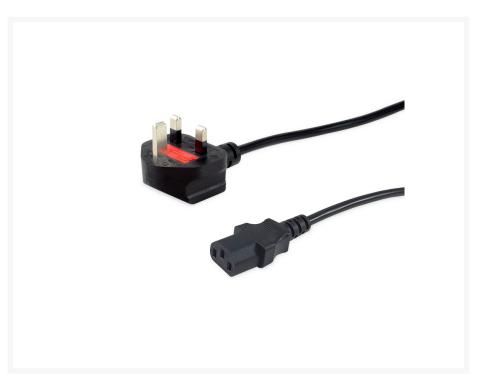

# 112301 UK Power Cord, C13 to BS1363, 3.0m, 10A Fuse

## **Short Description**

• C13 Female x 1

• BS1363 Male x 1

• Cable Length: 3.0m

Conductor: H05VVH2-F 3x0.75mm2Load capacity: 250V/10A, 2500W

• Fuse: 10A Fuse

• ASTA/ BS/ VDE approved