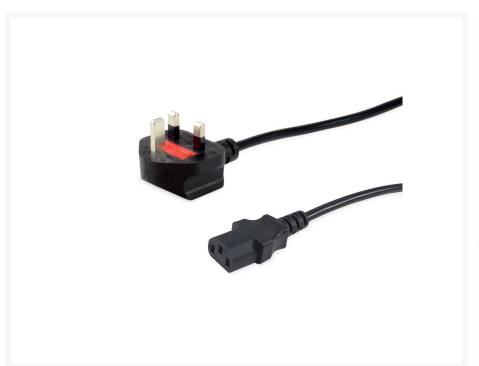

# 112302 UK Power Cord, C13 to BS1363, 5.0m, 10A Fuse

## **Short Description**

• C13 Female x 1

• BS1363 Male x 1

• Cable Length: 2.0m

Conductor: H05VVH2-F 3x0.75mm2Load capacity: 250V/10A, 2500W

• Fuse: 10A Fuse

• ASTA/ BS/ VDE approved