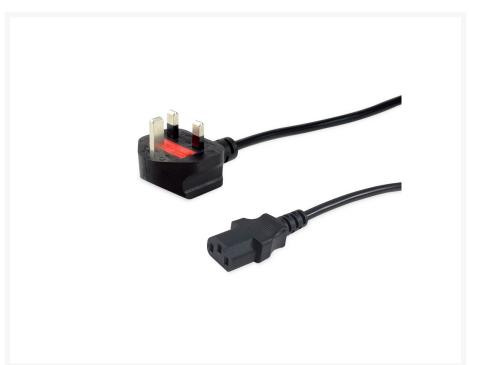

# 112303 UK Power Cord, C13 to BS1363, 7.5m, 10A Fuse

## **Short Description**

• C13 Female x 1

• BS1363 Male x 1

• Cable Length: 2.0m

Conductor: H05VVH2-F 3x0.75mm2Load capacity: 250V/10A, 2500W

• Fuse: 10A Fuse

• ASTA/ BS/ VDE approved