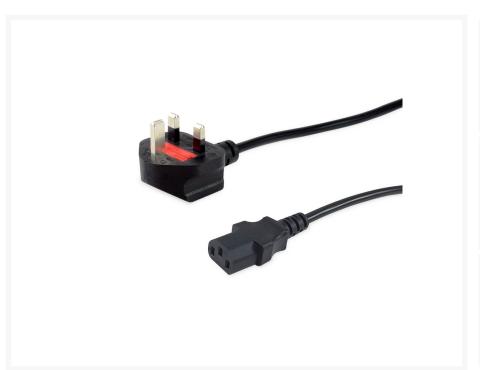

## **Short Description**

• C13 Female x 1

• BS1363 Male x 1

• Cable Length: 2.0m

Conductor: H05VVH2-F 3x0.75mm2Load capacity: 250V/10A, 2500W

• Fuse: 10A Fuse

• ASTA/ BS/ VDE approved