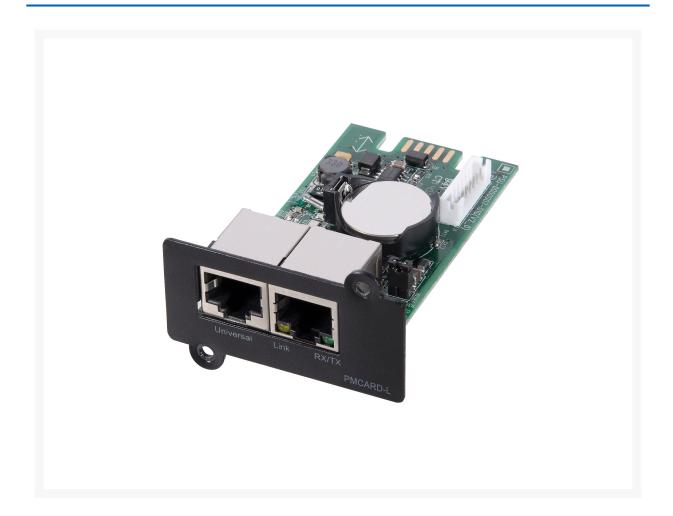

# NMC01L Network Management Card

#### **Product Images**



## **Short Description**

- Remotely schedule UPS shutdown, start-up, and reboot
- Plug and play installation
- User-upgradeable firmware

## **Description**

The Network Management Card for UPS offers advanced control and monitoring capabilities, allowing users to remotely schedule UPS shutdowns, start-ups, and reboots for efficient power management. With plug-and-play installation, setup is quick and hassle-free. The card supports user-upgradeable firmware, ensuring you stay up-to-date with the latest features and improvements. The Network Management Card is compatible with ZEUS51E and ZEUS52E models.

#### **Additional Information**

| Harmonized System (HS) code  | 851762                                                    |
|------------------------------|----------------------------