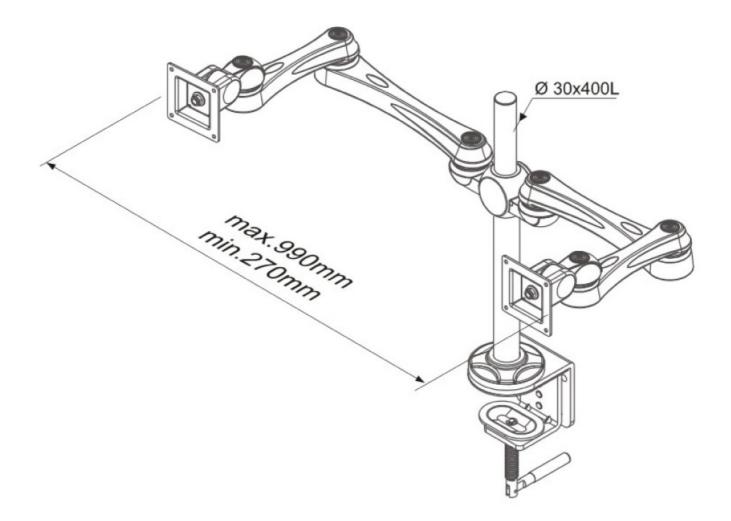

Neomounts versatile tilt (180°), rotate (270°) and swivel (270°) technology allows the mount to change to any viewing angle to fully benefit from the capabilities of the flat screen. The mount is manually height adjustable from 0 to 50 centimetres. Depth adjustable from 19 to 62 centimetres. An innovative cable management conceals and routes cables from mount to flat screen. Hide your cables to keep the workplace nice and tidy.

Neomounts FPMA-D930D has two pivot points and is suitable for screens up to 30" (76 cm). The weight capacity of this product is 8 kg each screen. The desk mount is suitable for screens that meet VESA hole pattern 75x75 or 100x100mm. Different hole patterns can be covered using Neomounts VESA adapter plates.