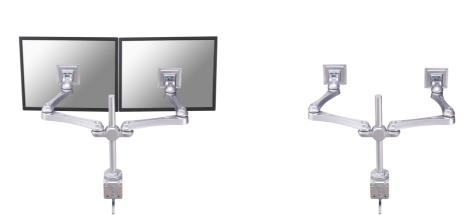

### Neomounts Full Motion Dual desk monitor arm (clamp) for two 10-30" Monitor Screens, Height Adjustable - Silver

The Neomounts desk mount, model FPMA-D930D is a tilt-, swivel and rotatable desk mount for 2 flat screens up to 30". This mount is a great choice for space saving placement on desks using a desk clamp.

Neomounts versatile tilt (180°), rotate (270°) and swivel (270°) technology allows the mount to change to any viewing angle to fully benefit from the capabilities of the flat screen. The mount is manually height adjustable from 0 to 50 centimetres. Depth adjustable from 19 to 62 centimetres. An innovative cable management conceals and routes cables from mount to flat screen. Hide your cables to keep the workplace nice and tidy.

Neomounts FPMA-D930D has two pivot points and is suitable for screens up to 30" (76 cm). The weight capacity of this product is 8 kg each screen. The desk mount is suitable for screens that meet VESA hole pattern 75x75 or 100x100mm. Different hole patterns can be covered using Neomounts VESA adapter plates.