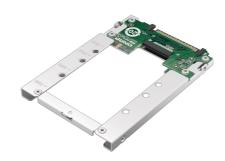

| Use an M.2 PCIe NVMe SSD in a U.2 PCIe NVMe SSD drive bay for QNAP NAS |                                   |
|------------------------------------------------------------------------|-----------------------------------|
| Standard Warranty                                                      | 2 years                           |
| Supported Drives                                                       | 1 x M.2 2280 PCIe 4.0 x4 NVMe SSD |
| Host Interface                                                         | U.2 (SFF-8639) PCIe 4.0 x4        |
| Supported Operating<br>Systems                                         | QTS 5.x / QuTS h5.x (or later)    |
| Dimensions (L x W x H)                                                 | 100.4 x 69.85 x 7 mm mm           |

Product images are for illustrative purposes only and may differ from the actual product. Due to differences in monitors, colors of products may also appear different to those shown on the site.

Designs and specifications are subject to change without notice.