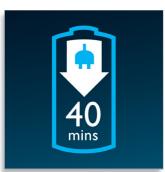

#### **Cordless and corded use**

Cordless and corded use

#### Ease of use

- Display: Battery full indicator, Battery low indicator, Charge indicator

  Charging: Rechargeable, Quick charge, Corded
- Charging: 1 hour

- Shaving time: 18 days
- Cleaning: Washable

• Finishing: Chrome display, Varnish, Multipurpose chrome display