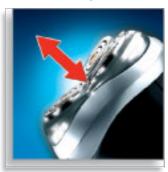

### 50% more shaving surface

The advanced Speed-XL shaving heads provide 50% more shaving surface\* for a faster and closer shave. \*compared to standard rotary shaving heads.

#### Speed-XL shaving heads

The three shaving tracks offer 50% more shaving surface for a fast and close shave. \*Compared to standard rotary shaving heads.