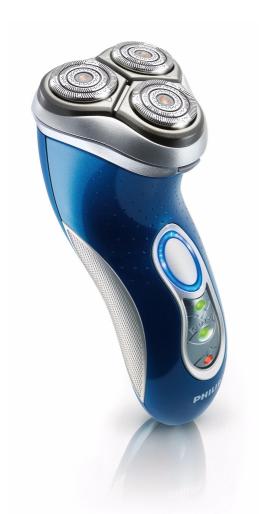

Philips Speed-XL
Electric shaver

Speed-XL

SPEED-XL
SHAVING HEADS

HQ8150

#### Simply rinses clean

· Washable shaver

Electric shaver HQ8150/16