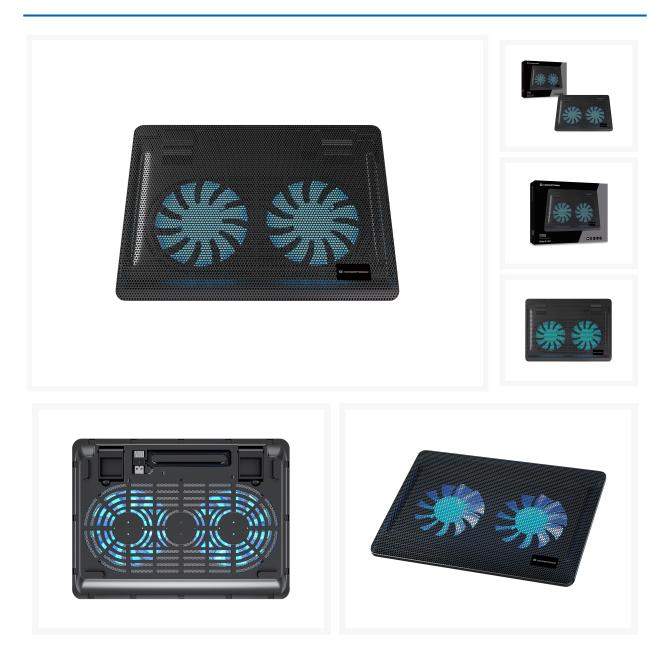

#### **Product Images**

## **Short Description**

- Suitable for laptops up to 15.6"
- 2 ultra-silent 12.5cm fans built in

- 2-level height adjustment
- USB powered with pass-through connector
- Fan speed: 1000+/-10% RPM
- Maximum weight capacity: 3kg

#### Description

The Conceptronic laptop cooling pad ensures the safe and comfortable operation of your portable device, using two quiet yet powerful fans. The cooling pad is USB-powered, allowing it to function anywhere without the need for a power socket. Its clever design includes a groove for the USB cord to prevent tangling and damage. A practical and versatile addition for mobile work and play.