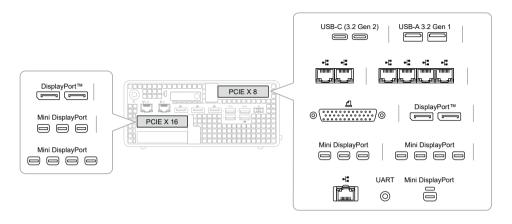

#### Expansion modules\*

You can configure the expansion module to support many types of devices and scenarios, including but not limited to the following: