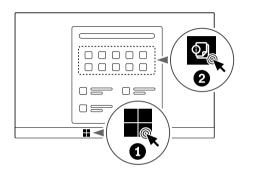

# ThinkStation P3 Ultra



#### Overview



\*For selected models

### **User Guide Access**









#### Expansion modules\*



You can configure the expansion module to support many types of devices and scenarios, including but not limited to the following:

















#### [English]

## European Union (EU) / United Kingdom (UK) — radio frequency and power

This radio equipment operates with the following frequency bands and maximum radio-frequency power:

| Technology          | Frequency band<br>[MHz] | Maximum transmit power |
|---------------------|-------------------------|------------------------|
| WLAN 802.11b/g/n/ax | 2400 - 2483.5           | < 20 dBm               |

| Technology           | Frequency band [MHz] | Maximum<br>transmit power |
|----------------------|----------------------|---------------------------|
| WLAN 802.11a/n/ac/ax | 5150 - 5725          | <