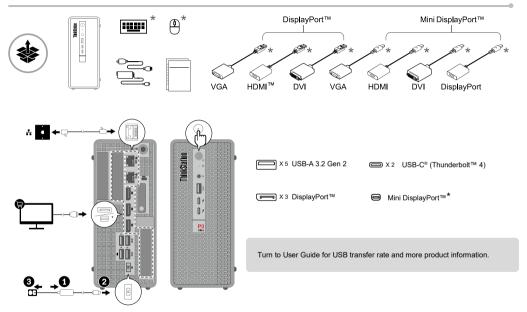

#### Overview

\*For selected models

### **User Guide Access**

#### Expansion modules\*

You can configure the expansion module to support many types of devices and scenarios, including but not limited to the following: