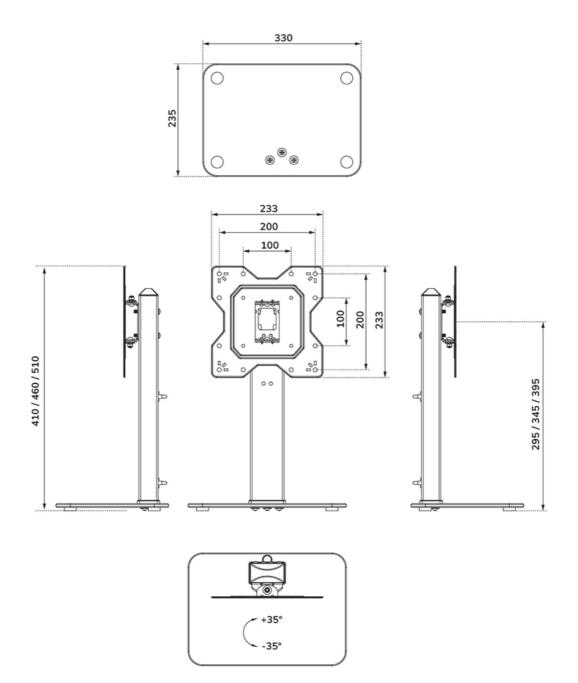

### GENERAL

| Min. screen size* | 23 inch            |
|-------------------|--------------------|
| Max. screen size* | 43 inch            |
| Max. weight       | 40 kg (per screen) |
| Screens           | 1                  |
| VESA minimum      | 100x100 mm         |
| VESA maximum      | 200x200 mm         |
| Desk mount        | Stand              |
|                   |                    |

#### FUNCTIONALITY

| Туре              | Swivel       |
|-------------------|--------------|
| Height adjustment | 10 cm        |
| Lockable          | Not lockable |
| Swivel (degrees)  | +35°35°      |
| Height            | 51.2 cm      |
| Width             | 33 cm        |
| Depth             | 23.5 cm      |
|                   |              |
| INFORMATION       |              |
| Onlaw             | Disali       |

## Neomounts

Measuring unit: mm