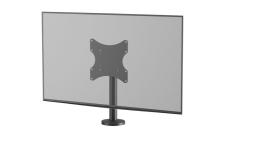

#### Neomounts DS42-430BL12 bolt-down TV desk mount for 23-43" screens - Black

The Neomounts DS42-430BL12 is a bolt-down TV desk mount for screens up to 43" with a weight capacity of 50 kg. The TV mount features a practical swivel option (60°) to easily position the TV in the optimum viewing angle.

The DS42-430BL12 is suitable for screens that meet pattern 100x100 to 200x200 mm. For non-standard hole patterns, Neomounts has various VESA optional adapter plates available. Cables can be routed neatly through the rod and table top thanks to the internal cable management. The bolt down base ensures solid installation of the mount to the desk.