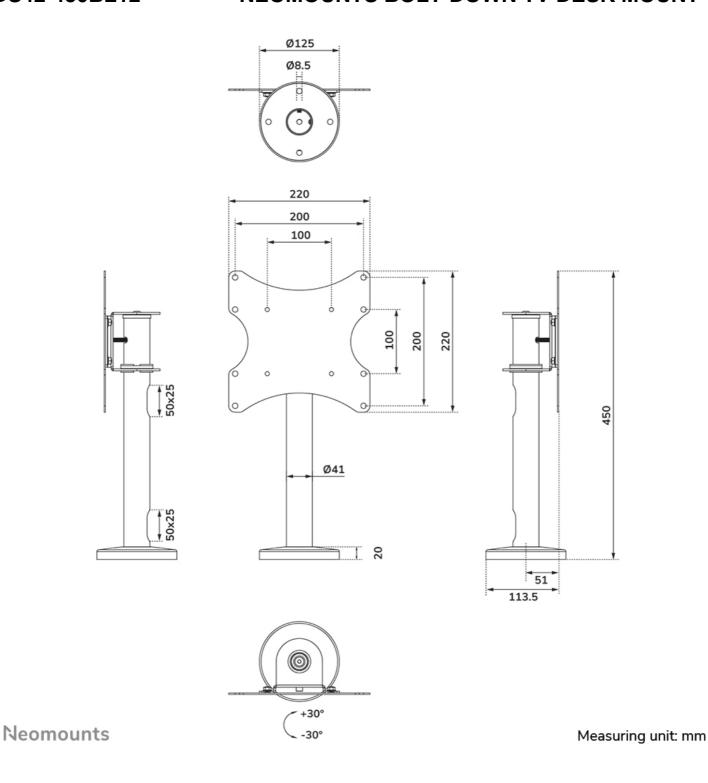

#### **GENERAL**

Min. screen size\* 23 inch
Max. screen size\* 43 inch

Max. weight 50 kg (per screen)

Screens 1

VESA minimum 100x100 mm VESA maximum 200x200 mm

#### **FUNCTIONALITY**

Type Swivel

Lockable Not lockable

Swivel (degrees) +30°, -30°

Height 45 cm

Width 22 cm

Depth 12,5 cm

The DS42-430BL12 is suitable for screens that meet pattern 100x100 to 200x200 mm. For non-standard hole patterns, Neomounts has various VESA optional adapter plates available. Cables can be routed neatly through the rod and table top thanks to the internal cable management. The bolt down base ensures solid installation of the mount to the desk.