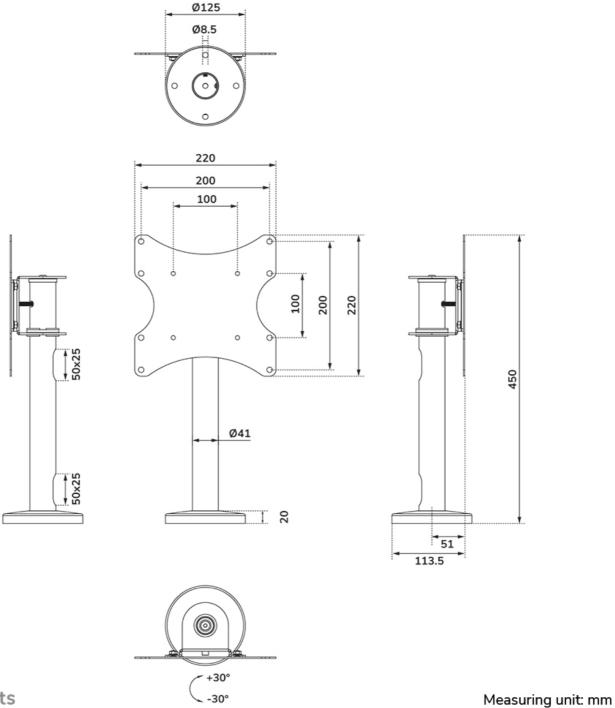

#### GENERAL

| Min. screen size* | 23 inch            |
|-------------------|--------------------|
| Max. screen size* | 43 inch            |
| Max. weight       | 50 kg (per screen) |
| Screens           | 1                  |
| VESA minimum      | 100x100 mm         |
| VESA maximum      | 200x200 mm         |
| Desk mount        | Bolt-down          |
|                   |                    |

#### FUNCTIONALITY

| Гуре             | Swivel       |
|------------------|--------------|
| Lockable         | Not lockable |
| Swivel (degrees) | +30°, -30°   |
| Height           | 45 cm        |
| Width            | 22 cm        |
| Depth            | 12,5 cm      |
|                  |              |

#### INFORMATION

| Black         |
|---------------|
| Steel         |
| 5 year        |
| 8717371445348 |
|               |

\*Please note: The inch sizes stated are just an indication, combined with the weight and VESA sizes. The maximum weight and VESA size are absolute restrictions for the products and should not be exceeded.