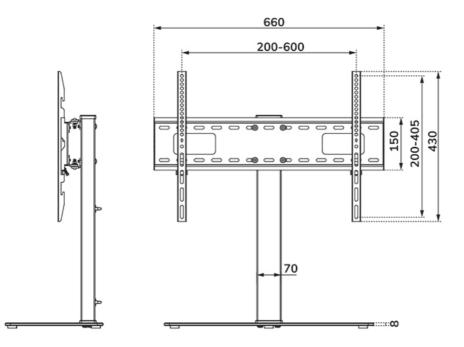

#### FUNCTIONALITY

| Туре              | Swivel       |
|-------------------|--------------|
| Height adjustment | 11,6 cm      |
| Lockable          | Not lockable |
| Swivel (degrees)  | +35°, -35°   |
| Height            | 79,5 cm      |
| Width             | 66 cm        |
| Depth             | 28 cm        |
|                   |              |
| INFORMATION       |              |