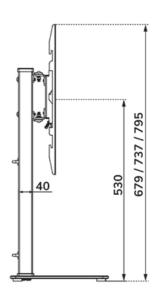

#### FUNCTIONALITY

| Туре              | Swivel       |
|-------------------|--------------|
| Height adjustment | 11,6 cm      |
| Lockable          | Not lockable |
| Swivel (degrees)  | +35°, -35°   |
| Height            | 79,5 cm      |
| Width             | 66 cm        |
| Depth             | 28 cm        |
|                   |              |
| INFORMATION       |              |

### Neomounts DS45-430BL16 TV desk stand for 37-70" screens - Black

The Neomounts DS45-430BL16 is a TV desk stand for screens up to 70" with a weight capacity of 40 kg. The TV stand features a practical swivel option (70°) to easily position the TV in the optimum viewing angle. Additionally, the TV desk stand can be adjusted in height in one of the three pre-set positions.