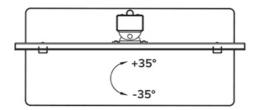

#### FUNCTIONALITY

| Туре              | Swivel       |
|-------------------|--------------|
| Height adjustment | 11,6 cm      |
| Lockable          | Not lockable |
| Swivel (degrees)  | +35°, -35°   |
| Height            | 79,5 cm      |
| Width             | 66 cm        |
| Depth             | 28 cm        |
|                   |              |
| INFORMATION       |              |

### Neomounts DS45-430BL16 TV desk stand for 37-70" screens - Black

The Neomounts DS45-430BL16 is a TV desk stand for screens up to 70" with a weight capacity of 40 kg. The TV stand features a practical swivel option (70°) to easily position the TV in the optimum viewing angle. Additionally, the TV desk stand can be adjusted in height in one of the three pre-set positions.