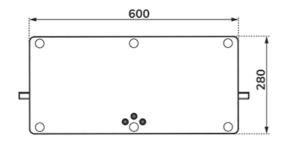

#### GENERAL

| Min. screen size* | 37 inch            |
|-------------------|--------------------|
| Max. screen size* | 70 inch            |
| Max. weight       | 40 kg (per screen) |
| Screens           | 1                  |
| VESA minimum      | 200x200 mm         |
| VESA maximum      | 600x400 mm         |
| Desk mount        | Stand              |
|                   |                    |

The DS45-430BL16 is suitable for screens that meet pattern 200x200 to 600x400 mm. For non-standard hole patterns, Neomounts has various VESA optional adapter plates available. Cables can be routed neatly thanks to the practical cable clips.