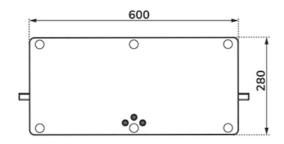

#### GENERAL

| Min. screen size* | 37 inch            |
|-------------------|--------------------|
| Max. screen size* | 70 inch            |
| Max. weight       | 40 kg (per screen) |
| Screens           | 1                  |
| VESA minimum      | 200x200 mm         |
| VESA maximum      | 600x400 mm         |
| Desk mount        | Stand              |
|                   |                    |

The DS45-430BL16 is suitable for screens that meet pattern 200x200 to 600x400 mm. For non-standard hole patterns, Neomounts has various VESA optional adapter plates available. Cables can be routed neatly thanks to the practical cable clips.