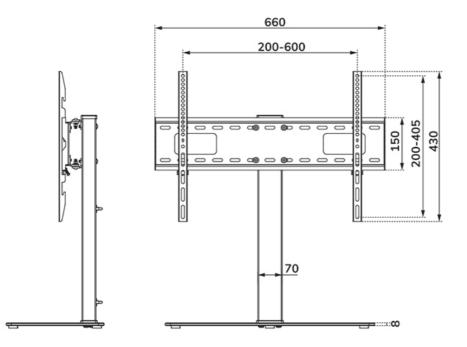

#### FUNCTIONALITY

| Туре              | Swivel       |
|-------------------|--------------|
| Height adjustment | 11.6 cm      |
| Lockable          | Not lockable |
| Swivel (degrees)  | +35°35°      |
| Height            | 79.5 cm      |
| Width             | 66 cm        |
| Depth             | 28 cm        |
|                   |              |
| INFORMATION       |              |

### Neomounts

Measuring unit: mm