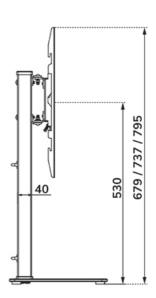

#### FUNCTIONALITY

| Туре              | Swivel       |
|-------------------|--------------|
| Height adjustment | 11.6 cm      |
| Lockable          | Not lockable |
| Swivel (degrees)  | +35°35°      |
| Height            | 79.5 cm      |
| Width             | 66 cm        |
| Depth             | 28 cm        |
|                   |              |
| INFORMATION       |              |

### Neomounts

Measuring unit: mm