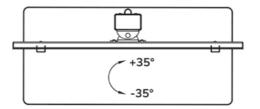

#### FUNCTIONALITY

| Туре              | Swivel       |
|-------------------|--------------|
| Height adjustment | 11.6 cm      |
| Lockable          | Not lockable |
| Swivel (degrees)  | +35°35°      |
| Height            | 79.5 cm      |
| Width             | 66 cm        |
| Depth             | 28 cm        |
|                   |              |
| INFORMATION       |              |

### Neomounts DS45-430BL16 TV stand 1 screen - 37-70" - 0-40 kg - VESA 200x200-600x400 - height adjustment 11,6 cm - 70° swivel - black

The Neomounts DS45-430BL16 is a TV desk stand for screens up to 70" with a weight capacity of 40 kg. The TV stand features a practical swivel option (70°) to easily position the TV in the optimum viewing angle. Additionally, the TV desk stand can be adjusted in height in one of the three pre-set positions.