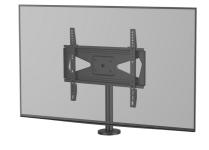

#### Neomounts DS42-430BL14 bolt-down TV desk mount for 32-55" screens - Black

The Neomounts DS42-430BL14 is a bolt-down TV desk mount for screens up to 55" with a weight capacity of 50 kg. The TV mount features a practical swivel option (60°) to easily position the TV in the optimum viewing angle.