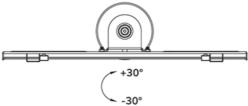

#### **FUNCTIONALITY**

Type Swivel

Lockable Not lockable

Swivel (degrees) +30°, -30°

Height 62,7 cm

Width 53,4 cm

Depth 12,5 cm