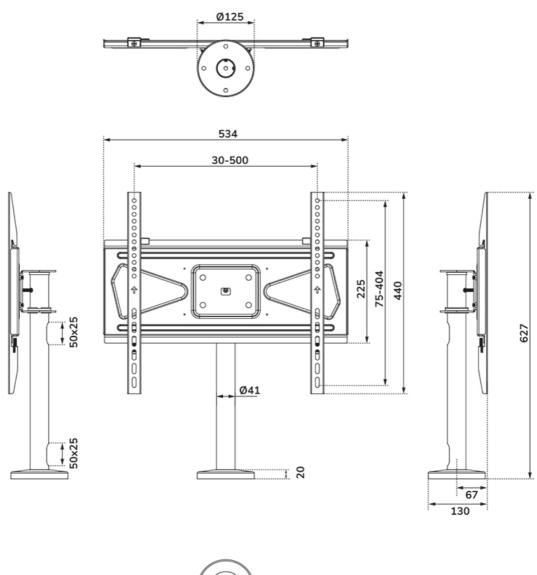

#### **GENERAL**

Min. screen size\* 32 inch
Max. screen size\* 55 inch

Max. weight 50 kg (per screen)

Screens 1

VESA minimum 100x100 mm VESA maximum 400x400 mm

#### **FUNCTIONALITY**

Type Swivel

Lockable Not lockable

Swivel (degrees) +30°, -30°

Height 62,7 cm

Width 53,4 cm

Depth 12,5 cm

The DS42-430BL14 is suitable for screens that meet pattern 100x100 to 400x400 mm. For non-standard hole patterns, Neomounts has various VESA optional adapter plates available. Cables can be routed neatly through the rod and table top thanks to the internal cable management. The bolt down base ensures solid installation of the mount to the desk.