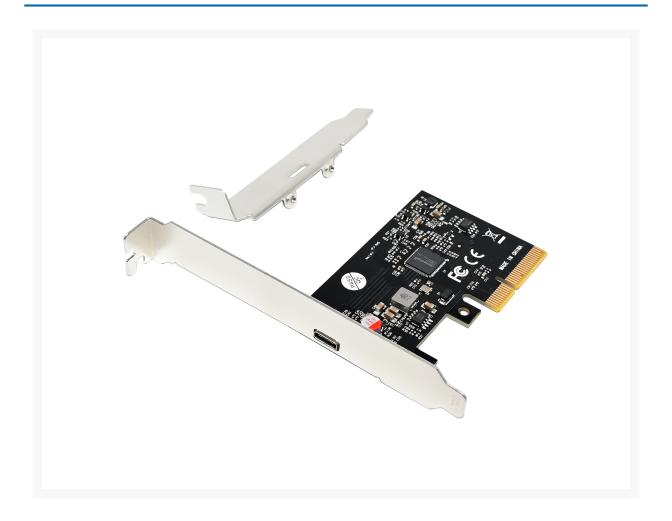

# EMRICK14B 1-Port USB 3.2 Gen 2x2 Type-C PCle Card

### **Short Description**

- Add a USB-C port to your desktop computer
- USB 3.2 Gen 2x2 SuperSpeed (20Gb/s)
- Supports hot-swapping
- Supports UASP

1

## **Description**

This PCIe card lets you easily add an ultra-fast USB 3.2 Gen 2x2 Type-C port to your desktop computer. With a maximum data transfer rate of 20Gb/s, it enables quick and efficient transfers of large files and documents. Transform your desktop with cuttingedge USB 3.2 Gen 2x2 technology for faster and more efficient data management.