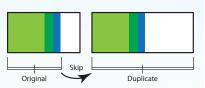

**RESIZE MODE** is used to copy between Source and Target drives of different capacities. The Resize mode allows for copying from a smaller capacity Source to larger capacity Target drives.