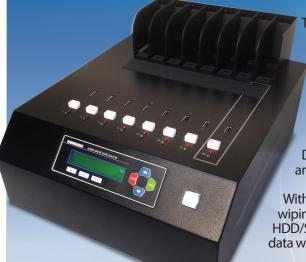

# KanguruClone<sup>™</sup> 7-HD SATA Pro Hard Drive Duplicator

Stand-Alone Kanguru SATA Hard Drive & SSD Duplicator

The new, high performance KanguruClone 7HD SATA Pro Drive Duplicator is a high speed, stand-alone SATA drive duplicator that can create up to 7 hard drive or solid state drive copies simultaneously. With ultra-fast copy speeds of up to 12GB/min, the KanguruClone is one of the fastest data duplication systems available.

A feature rich LCD makes the duplication process a breeze. Just attach your master drive and up to 7 SATA hard drives or solid state drive targets, and you will be duplicating within seconds. The KanguruClone 7HD SATA Pro Drive Duplicator has many advanced features for the IT professional, yet the controls are simple enough that even a novice can begin cloning drives within minutes.