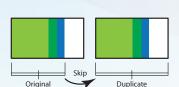

### **EXAMPLE COPY MODES**

**DISK MODE** copies drives sector by sector from the Source to the Target(s). Supports all formats.

**BRIEF MODE** copies only the sectors that contain data (including information hidden in sub channels) and skips any blank sectors on drives with supported file systems.