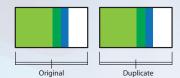

### **EXAMPLE COPY MODES**

**DISK MODE** copies drives sector by sector from the Source to the Target(s). Supports all formats.

**BRIEF MODE** copies only the sectors that contain data (including information hidden in sub channels) and skips any blank sectors on drives with supported file systems.