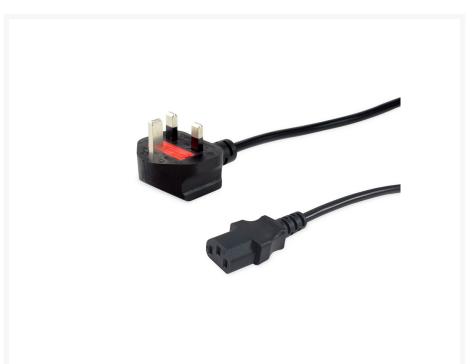

# 112300 UK Power Cord, C13 to BS1363, 2M, Black, 10A Fuse

## **Short Description**

• C13 Female x 1

• BS1363 Male x 1

• Cable Length: 2.0m

Conductor: H05VVH2-F 3x0.75mm2Load capacity: 250V/10A, 2500W

• Fuse: 10A Fuse

• ASTA/ BS/ VDE approved