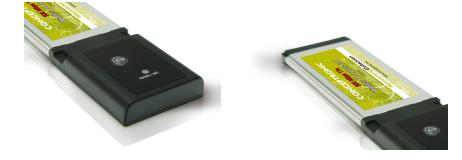

# 300Mbps 11n Wireless PC Express Card

Create a mobile and fast network connection without any cables! This 300N Wireless PC Express Card allows you to connect your PC to a 802.11n, 802.11g (54Mbps) or 802.11b (11Mbps) wireless network. The speed of this 300N PC Express Cardis almost 14 times as high as a 54Mbps wireless adapter. Thanks to the WPS function it is very easy to connect and secure your wireless network.

#### **Physical Specifications**

Length (in mm)

9

Width (in mm)

118

## Height (in mm)

34

### Weight (in grams)

180

Others