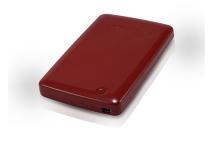

### 2.5" Hard Disk Box Mini

You can always find an empty pocket to take this ultra slim and light weight enclosure with you! The trendy look makes it a pleasure to show. This enclosure is compatible with all 2,5" SATA (9,5mm) hard disks and the data speed up to 480Mbps makes this device your ideal data companion. Thanks to the screwless slider mechanism assembly can be done under 5 seconds!

# **Highlights**

- > Ultra slim, shiny, trendy and light weight design
- > Screwless design for easy assembly within 5 seconds
- Compatible with all 2.5 inch (6,4cm) SATA hard disks (9.5mm height)
- Including travel pouch