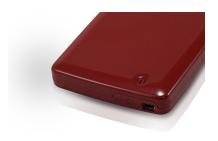

### 2.5" Hard Disk Box Mini

You can always find an empty pocket to take this ultra slim and light weight enclosure with you! The trendy look makes it a pleasure to show. This enclosure is compatible with all 2,5" SATA (9,5mm) hard disks and the data speed up to 480Mbps makes this device your ideal data companion. Thanks to the screwless slider mechanism assembly can be done under 5 seconds!

# **Highlights**

- > Ultra slim, shiny, trendy and light weight design
- > Screwless design for easy assembly within 5 seconds
- Compatible with all 2.5 inch (6,4cm) SATA hard disks (9.5mm height)
- Including travel pouch