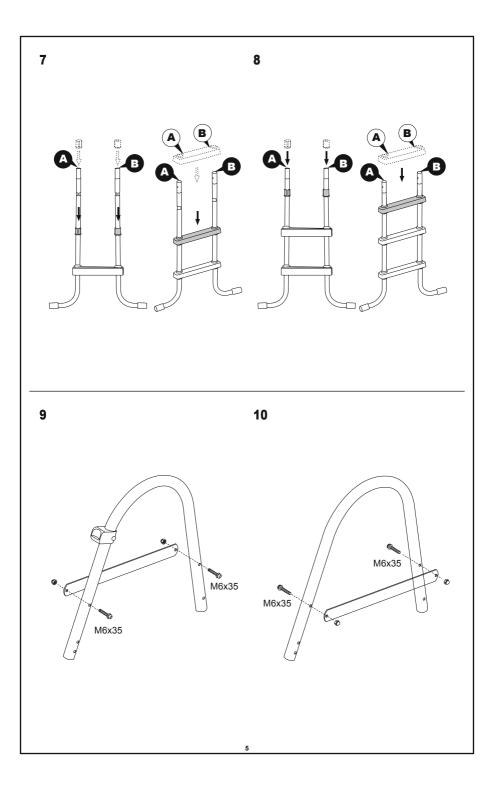

## ASSEMBLY

- · Ladder assembly requires a crosshead screwdriver and an adjustable wrench.
- · Drawings are for illustration purpose only. May not reflect actual product. Not to scale.
- · Remove and secure the ladder from the pool to prevent children from entering the pool when unsupervised by an adult.
- The ladder is equipped with a removable part that is not a replacement for competent adult supervision.