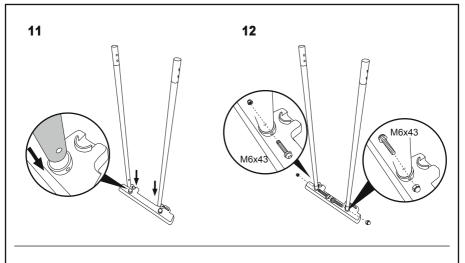

## ASSEMBLY

- · Ladder assembly requires a crosshead screwdriver and an adjustable wrench.
- · Drawings are for illustration purpose only. May not reflect actual product. Not to scale.
- · Remove and secure the ladder from the pool to prevent children from entering the pool when unsupervised by an adult.
- The ladder is equipped with a removable part that is not a replacement for competent adult supervision.