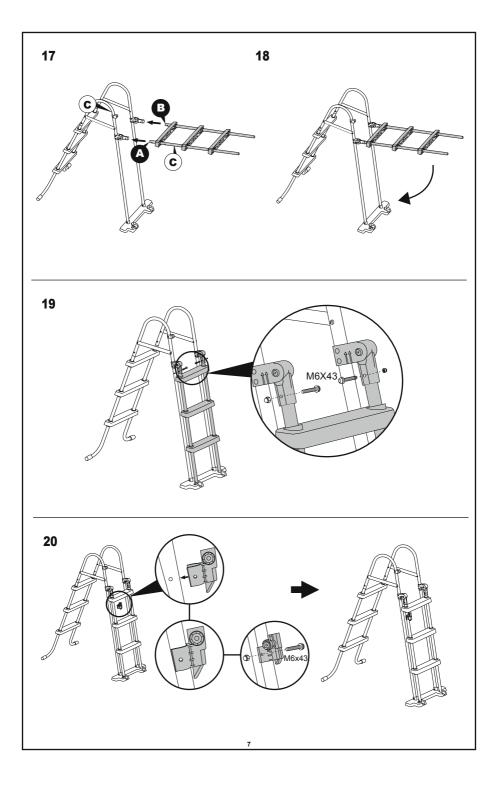

## ASSEMBLY

- · Ladder assembly requires a crosshead screwdriver and an adjustable wrench.
- · Drawings are for illustration purpose only. May not reflect actual product. Not to scale.
- · Remove and secure the ladder from the pool to prevent children from entering the pool when unsupervised by an adult.
- The ladder is equipped with a removable part that is not a replacement for competent adult supervision.