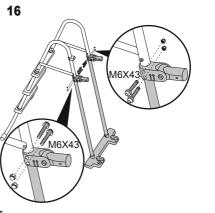

## ASSEMBLY

- · Ladder assembly requires a crosshead screwdriver and an adjustable wrench.
- · Drawings are for illustration purpose only. May not reflect actual product. Not to scale.
- · Remove and secure the ladder from the pool to prevent children from entering the pool when unsupervised by an adult.
- The ladder is equipped with a removable part that is not a replacement for competent adult supervision.