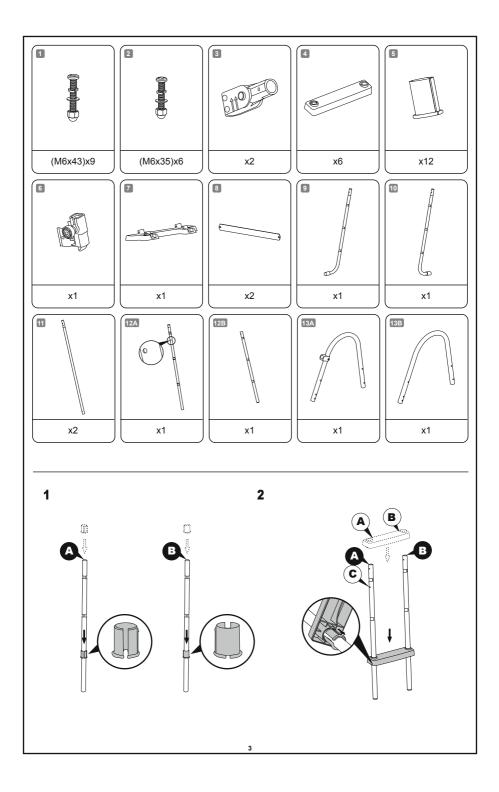

## ASSEMBLY

- · Ladder assembly requires a crosshead screwdriver and an adjustable wrench.
- · Drawings are for illustration purpose only. May not reflect actual product. Not to scale.
- · Remove and secure the ladder from the pool to prevent children from entering the pool when unsupervised by an adult.
- The ladder is equipped with a removable part that is not a replacement for competent adult supervision.