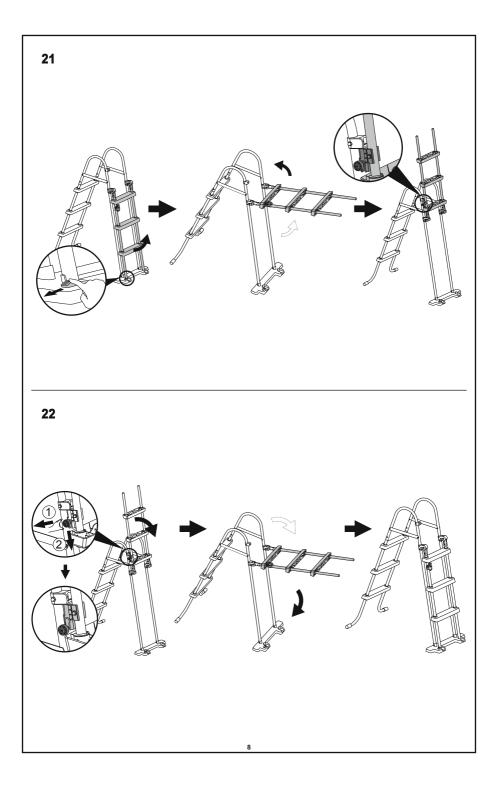

## ASSEMBLY

- · Ladder assembly requires a crosshead screwdriver and an adjustable wrench.
- · Drawings are for illustration purpose only. May not reflect actual product. Not to scale.
- · Remove and secure the ladder from the pool to prevent children from entering the pool when unsupervised by an adult.
- The ladder is equipped with a removable part that is not a replacement for competent adult supervision.