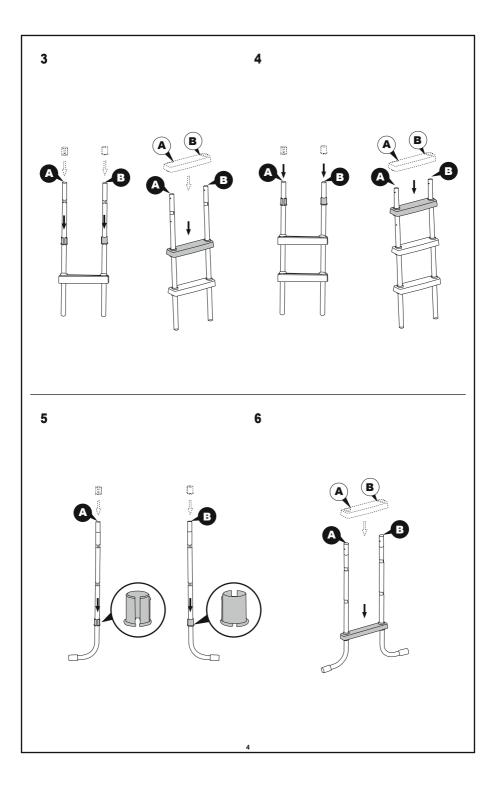

## ASSEMBLY

- · Ladder assembly requires a crosshead screwdriver and an adjustable wrench.
- · Drawings are for illustration purpose only. May not reflect actual product. Not to scale.
- · Remove and secure the ladder from the pool to prevent children from entering the pool when unsupervised by an adult.
- The ladder is equipped with a removable part that is not a replacement for competent adult supervision.