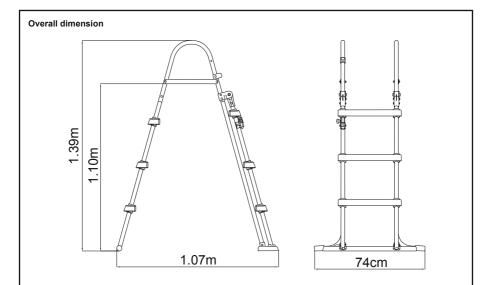

## 1.07m (42") Pool Ladder Model: 58330 OWNER'S MANUAL

Read all the instructions before assembling and using the ladder.

## SPECIFICATION

Maximum load weight: 150kg (330lbs).

The 1.07m (42") ladder is designed and manufactured for maximum 1.07m (42") wall height and 30cm (11.8") wall width pools.