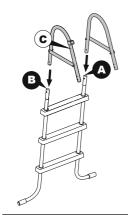

## ASSEMBLY

- · Ladder assembly requires a crosshead screwdriver and an adjustable wrench.
- · Drawings are for illustration purpose only. May not reflect actual product. Not to scale.
- · Remove and secure the ladder from the pool to prevent children from entering the pool when unsupervised by an adult.
- The ladder is equipped with a removable part that is not a replacement for competent adult supervision.