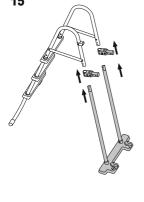

## ASSEMBLY

- · Ladder assembly requires a crosshead screwdriver and an adjustable wrench.
- · Drawings are for illustration purpose only. May not reflect actual product. Not to scale.
- · Remove and secure the ladder from the pool to prevent children from entering the pool when unsupervised by an adult.
- The ladder is equipped with a removable part that is not a replacement for competent adult supervision.