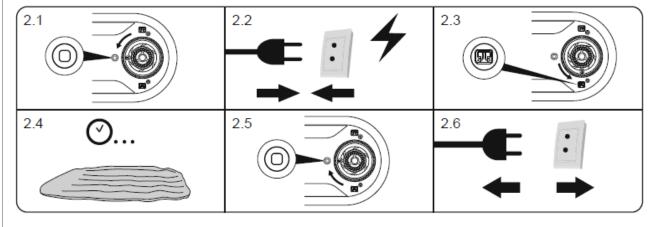

#### WARNING

- If the supply cord is damaged, it must be replaced by the manufacturer, its service agent or similarly qualified persons in order to avoid a hazard.
- Motor for short time operation only. Inflate only for 5 minutes and deflate only for 5 minutes. Make sure motor's run time at a time not exceeds 5 minutes.
- This appliance can be used by children aged from 8 years and above and persons with reduced physical, sensory or mental capabilities or lack of experience and knowledge if they have been given supervision or instruction concerning use of the appliance in a safe way and understand the hazards involved. Children shall not play with the appliance. Cleaning and user maintenance shall not be made by children without supervision.
- There are risks when you use the article in the open and/or in water. Keep away from fire.
- The airbed is not a toy, children should be supervised to ensure that they do not play with airbed/valve.
- Content:1 air mattress, 1 storage bag, repair patch, manual
- Read the instructions completely and save these instructions. Retain this booklet for future reference. If instruction is missing, search it on the website. www.bestwaycorp.com.

## **TECHNICAL SAFETY INSTRUCTIONS**

• To avoid the risk of electric shock, do not expose to water or rain.

When the green light and blue lights are flashing, it is an alarm. It means the air mattress cannot reach the designated air pressure level. Check the air mattress to ensure the valve is tightened and there is no air leak.