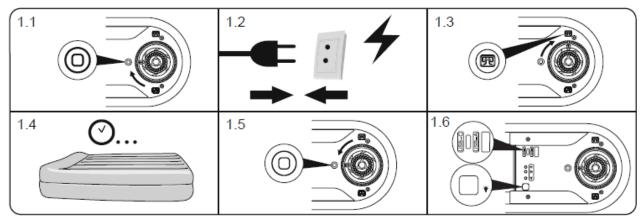

#### WARNING

- If the supply cord is damaged, it must be replaced by the manufacturer, its service agent or similarly qualified persons in order to avoid a hazard.
- Motor for short time operation only. Inflate only for 5 minutes and deflate only for 5 minutes. Make sure motor's run time at a time not exceeds 5 minutes.
- This appliance can be used by children aged from 8 years and above and persons with reduced physical, sensory or mental capabilities or lack of experience and knowledge if they have been given supervision or instruction concerning use of the appliance in a safe way and understand the hazards involved. Children shall not play with the appliance. Cleaning and user maintenance shall not be made by children without supervision.
- There are risks when you use the article in the open and/or in water. Keep away from fire.
- The airbed is not a toy, children should be supervised to ensure that they do not play with airbed/valve.
- Content:1 air mattress, 1 storage bag, repair patch, manual
- Read the instructions completely and save these instructions. Retain this booklet for future reference. If instruction is missing, search it on the website. www.bestwaycorp.com.

## **TECHNICAL SAFETY INSTRUCTIONS**

• To avoid the risk of electric shock, do not expose to water or rain.

When the green light and blue lights are flashing, it is an alarm. It means the air mattress cannot reach the designated air pressure level. Check the air mattress to ensure the valve is tightened and there is no air leak.

**USB port:** Can be used when the pump plugs into the wall socket.

Specification: USB-A DC 5V 1A; USB-C DC 5V 1A

• Don't unplug the pump. To fully enjoy the benefits of the dual pump's features, leave it plugged in.