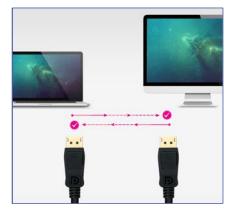

It is **bi-directional.** Our technology allows the audio and video signal to flow in both directions.

It offers the possibility to **connect your equipment to another monitor** via a single connector.