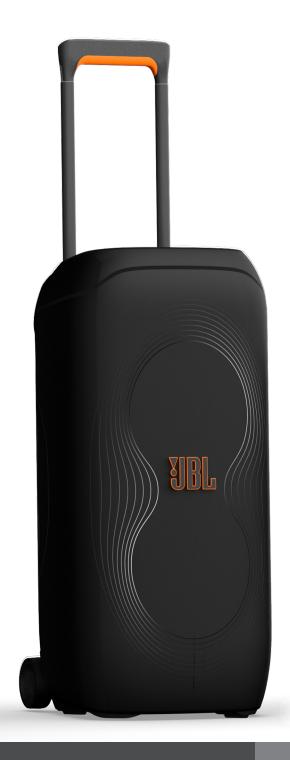

# **PARTYCOVER** STAGE 320

Protective cover for JBL PartyBox Stage 320 speakers

# Protection that helps you take the party anywhere.

When you're not using your JBL PartyBox Stage 320 to elevate the vibe, keep it safe with the JBL PartyCover Stage 320. Made of the same material as a diving suit, this stylish, durable, dust-proof and scratch-proof cover is lightweight and flexible, but it's strong enough to protect your PartyBox Stage 320 from damage during storage and transport. Protect your sound investment with the JBL PartyCover Stage 320.

#### Perfect fit for JBL PartyBox Stage 320

The JBL PartyCover Stage 320 was made for the JBL PartyBox Stage 320. So this protective cover is a perfect fit, every time.