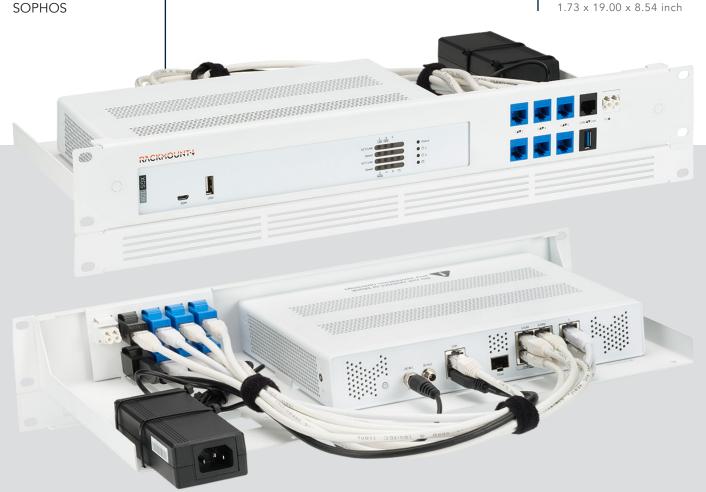

## RM-SR-T15

PRODUCT LINE

SR-RACK

**VENDOR** 

SUPPORTED MODELS

XGS 108

COLOR

SIGNAL WHITE

**DIMENSIONS** 

44 x 483 x 217 mm 1.73 x 19.00 x 8.54 inch

## **MOUNTING INSTRUCTIONS**

- 1. Place the appliance on the rack and secure it using four bolts.
- 2. Using the provided cables, connect the appliance to the keystones.
- 3. Tie the cables together using Velcro straps.
- 4. Secure the power supply to the rack with the provided zip ties. Use a third zip tie to secure any excess cable near the power supply.

## **Optional**

5. To connect antenna cables at the front, remove the pre-scored sections in the designated locations using a screwdriver and hammer (cables not included).

Please ensure proper ventilation according to the network appliance manufacturer's guidelines.

## PACKAGE CONTENTS

- Rackmount
- 3 Zip ties
- 4 Screws
- 2 Velcro straps
- 7 Cat6 cables
- 1 USB cable

Appliance not included.

CONSIDER THE ENVIRONMENT, RECYCLE WHERE APPLICABLE