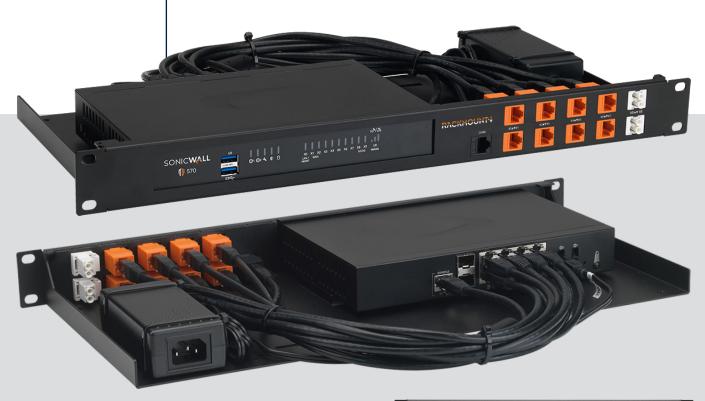

# RM-SW-T12

**VENDOR**Sonicwall

SUPPORTED MODELS

TZ570 TZ570W TZ670 COLOR BLACK

**DIMENSIONS** 

(HxWxD

44 x 483 x 217 mm 1.73 x 19.00 x 8.54 inch

### **MOUNTING INSTRUCTIONS**

- 1. Place your appliance on the rack.
- 2. Secure your appliance with one screws from the side.
- 3. Place your power supply on the rack and secure it with two zip ties.
- 4. Plug in the power supply.
- 5. Tie down the excess length of the power cable to the rack with a zip tie.
- 6. Connect the appliance to the couplers using the supplied cables.

#### **Optional**

7. To connect antenna cables at the front, remove the pre-cut sections using a screwdriver and hammer. (Antenna cables not included.)

Please ensure proper ventilation according to the network appliance manufacturer's guidelines.

## PACKAGE CONTENTS

- 1 Rackmount
- 1 Screw
- 3 Zip ties
- 2 Velcro
- 9 Cat 6 cables

Appliance not included.