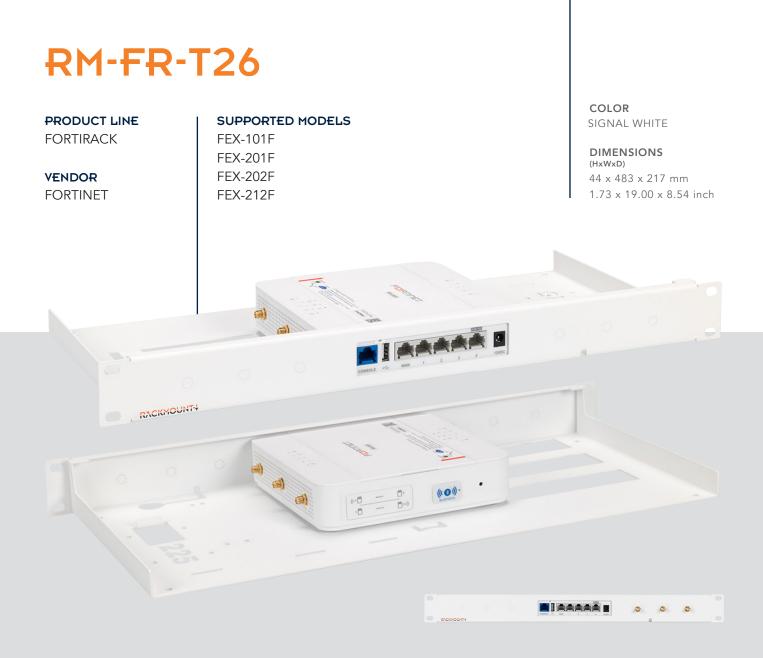

## MOUNTING INSTRUCTIONS

- 1. Remove the lit of the appliance and position the appliance on the Rack with the connections facing the front of the Rack.
- 2. Insert the screws from the bottom through the rack and the appliance, and secure with the nuts using the provided bit.
- 3. Replace the lit on the appliance.

## Optional

- 4. To connect antenna cables to the front, use a screwdriver and hammer to punch out the holes in the designated locations (cables not included).
- 5. If using an external power supply, secure it to the Rack with the provided zip ties. Tie down the excess cable with the third zip tie near the power supply.

Please ensure proper ventilation according to the network appliance manufacturer's guidelines.

## PACKAGE CONTENTS

- 1 Rackmount
- 1 Blindplate
- 3 Zip ties
- 2 Screws
- 2 Nuts
- 1 Bit
- I DIL

Appliance not included.