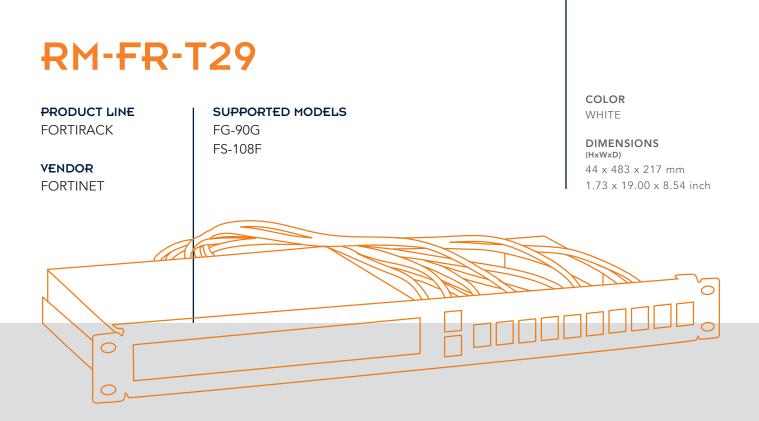

## PACKAGE CONTENTS

- 1 Rackmount
- 4 Screws
- 9 Zip ties
- 1 Cat6 cable

Appliance not included.