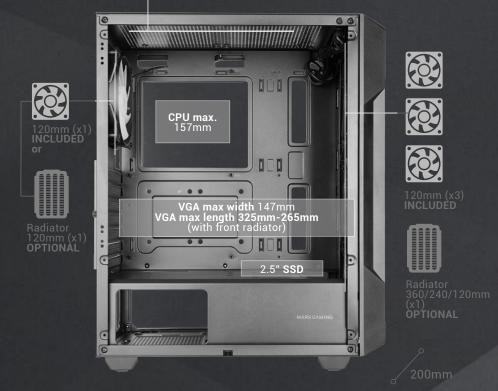

## **SPECIFICATIONS**

| Type            | Midtower                                                                              |
|-----------------|---------------------------------------------------------------------------------------|
| Design          | Tempered glass side window and MESH front window                                      |
| Motherboards    | ATX / MicroATX / Mini-ITX                                                             |
| Fan             | Front: 3x 120mm (included) / Top: 2x 120mm or 2x 140mm /<br>Rear: 1x 120mm (included) |
| Liquid cooling  | Front: *360mm, 240mm or 120mm / Rear: 120mm *radiators up to<br>397mm long            |
| Drive bays      | 2 x 3.5" HDD / 2x 2.5" SSD                                                            |
| Expansion slots | 7                                                                                     |
| VGA max length  | 325mm - **265mm (with liquid cooling radiator and fan installed in front)             |
| VGA max width   | 147mm                                                                                 |
| CPU max.        | 157mm                                                                                 |
| I/O Ports       | USB3.0 x1 / USB2.0 x2 / HD Audio + Mic                                                |
| Extra           | Dual camera design and internal cable management system                               |
| Dimensions      | 380x202x452mm / 3.85Kg                                                                |
|                 |                                                                                       |

\*120mm or \*\*140mm (x2) OPTIONAL

3.5" HDD 72.5"SSD

52mr

\*Compatible with VRM heatsinks up to 24mm \*\*Compatible with mother-boards without a pre-installed I/O shield

REFERENCE MCGEO REFERENCE MCGEOW UNITS/BOX 1