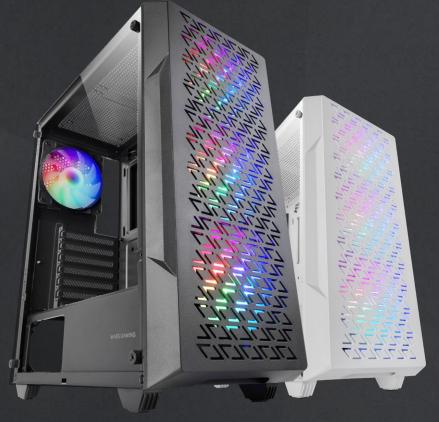

## MC-GEO MARING CASE

Midtower with ATX structure, tempered glass side window, geometrical MESH front panel design and 4x ultra-quiet 120mm FDB fans with FRGB lighting.

Liquid cooling support up to 360mm and capacity up to 6 fans. Dual chamber design and internal cable management system.

## **SPECIFICATIONS**

| Type            | Midtower                                                                              |
|-----------------|---------------------------------------------------------------------------------------|
| Design          | Tempered glass side window and MESH front window                                      |
| Motherboards    | ATX / MicroATX / Mini-ITX                                                             |
| Fan             | Front: 3x 120mm (included) / Top: 2x 120mm or 2x 140mm /<br>Rear: 1x 120mm (included) |
| Liquid cooling  | Front: *360mm, 240mm or 120mm / Rear: 120mm *radiators up to<br>397mm long            |
| Drive bays      | 2 x 3.5" HDD / 2x 2.5" SSD                                                            |
| Expansion slots | 7                                                                                     |
| VGA max length  | 325mm - **265mm (with liquid cooling radiator and fan installed in front)             |
| VGA max width   | 147mm                                                                                 |
| CPU max.        | 157mm                                                                                 |
| I/O Ports       | USB3.0 x1 / USB2.0 x2 / HD Audio + Mic                                                |
| Extra           | Dual camera design and internal cable management system                               |
| Dimensions      | 380x202x452mm / 3.85Kg                                                                |
|                 |                                                                                       |