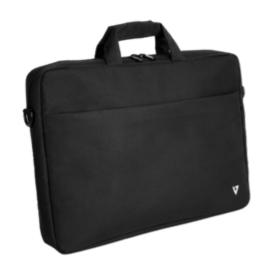

# CTK16-BLK

SKU: CL72102

The 16" Essential Slim Topload Laptop Case from V7 is sleek and durable. The case features a padded laptop compartment with a strap to keep your laptop secure. It has a soft, padded handle so it's comfortable to carry. The zippered outside compartment has ample room for your smartphone, and accessories.

- Easy-access organizer compartment with plenty of room for accessories
- Well-padded Main Laptop compartment with extra space for other folder accessories
- Weather-resistant, durable material