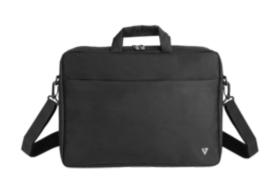

# V7 16" Essential Slim Topload Laptop case – Black

# CTK16-BLK

SKU: CL72102

The 16" Essential Slim Topload Laptop Case from V7 is sleek and durable. The case features a padded laptop compartment with a strap to keep your laptop secure. It has a soft, padded handle so it's comfortable to carry. The zippered outside compartment has ample room for your smartphone, and accessories.

- Easy-access organizer compartment with plenty of room for accessories
- Well-padded Main Laptop compartment with extra space for other folder accessories
- Weather-resistant, durable material