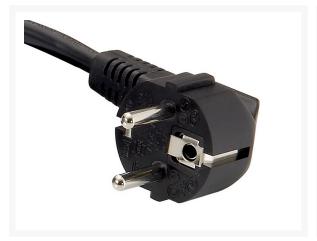

## **Additional Information**

| Connector 1             | Schuko CEE7/7 90° Angled                                      |
|-------------------------|---------------------------------------------------------------|
| Connector 2             | IEC C13 Female                                                |
| Approval and Compliance | VDE, CEBEC, DEMKO, FI, IMQ, KEMA, NF, NEMKO, OVE, SEMKO, RoHS |
| Package Contents        | High Quality Power Y-Cable, Schuko to 2 x C13, 1.8m           |
| Cable Length            | 1.8m                                                          |
| Dimensions (W x D x H)  | 24 x 16 x 2200 mm                                             |
| Product weight (kg)     | 0.30                                                          |
| Color                   | Black                                                         |
| EAN                     | 4015867238783                                                 |
| Model Number            | 112220                                                        |
| Conductor material      | Copper                                                        |
| Cable Jacket material   | PVC                                                           |