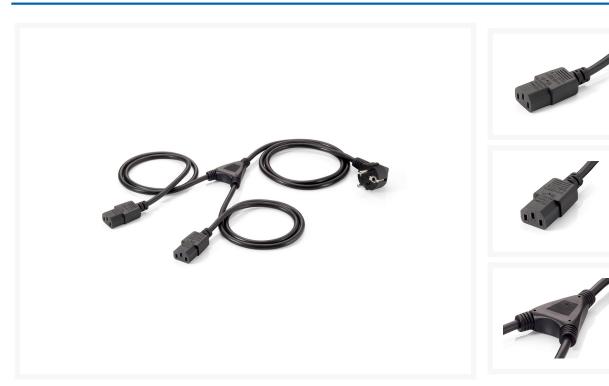

# 112220 High Quality Power Y-Cable, Schuko to 2 x C13, 1.8m

### **Short Description**

- C13 Female x 2
- Schuko x 1
- Conductor: H05VV-F3G 2x0.75mm2 / H05VV-F3G 1x1.0mm2
- Length: 1.8m (0.8m/0.8m/1.0m)Load capacity: 250V/10A, 2500W
- RoHS & REACH compliant
- VDE/ CEBEC/ DEMKO/ FI/ IMQ/ KEMA/ NF/ NEMKO/ OVE/ SEMKO/ approved

## **Additional Information**

| Connector 1             | Schuko CEE7/7 90° Angled                                      |
|-------------------------|---------------------------------------------------------------|
| Connector 2             | IEC C13 Female                                                |
| Approval and Compliance | VDE, CEBEC, DEMKO, FI, IMQ, KEMA, NF, NEMKO, OVE, SEMKO, RoHS |
| Package Contents        | High Quality Power Y-Cable, Schuko to 2 x C13, 1.8m           |
| Cable Length            | 1.8m                                                          |
| Dimensions (W x D x H)  | 24 x 16 x 2200 mm                                             |
| Product weight (kg)     | 0.30                                                          |
| Color                   | Black                                                         |
| EAN                     | 4015867238783                                                 |
| Model Number            | 112220                                                        |
| Conductor material      | Copper                                                        |
| Cable Jacket material   | PVC                                                           |