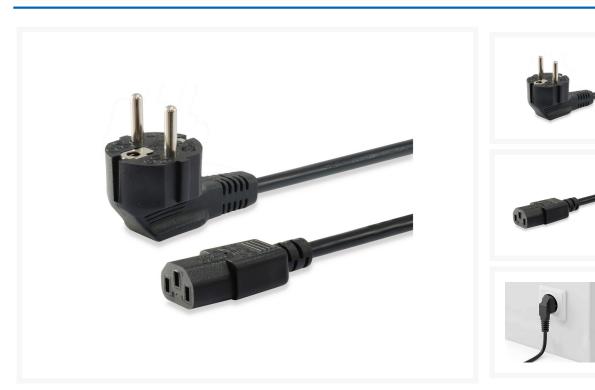

# 112120 High Quality Power Cord, C13 to Schuko, 1.8m

#### **Short Description**

• C13 Female x 1

• Schuko (CEE 7/7) 90° x 1

• Conductor: H05VV-F3G 3x0.75mm2

• Cable Length: 1.8m

 Load capacity: 250V/10A,2500W RoHS & REACH Compliant

• VDE/ CEBEC/ DEMKO/ FI/ IMQ/ KEMA/ NF/ NEMKO/ OVE/ SEMKO approved

## **Additional Information**

| Connector 1             | Schuko CEE7/7 90° Angled                                      |
|-------------------------|---------------------------------------------------------------|
| Connector 2             | IEC C13 Female                                                |
| Approval and Compliance | VDE, CEBEC, DEMKO, FI, IMQ, KEMA, NF, NEMKO, OVE, SEMKO, ROHS |
| Package Contents        | High Quality Power Cord, C13 to Schuko, 1.8m                  |
| Cable Length            | 1.8m                                                          |
| Dimensions (W x D x H)  | 365 x 365 x 1800 mm                                           |
| Product weight (kg)     | 0.2                                                           |
| Color                   | Black                                                         |
| EAN                     | 4015867238714                                                 |
| Model Number            | 112120                                                        |
| Conductor material      | Copper                                                        |
| Cable Jacket material   | PVC                                                           |