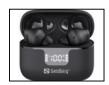

## Wireless Earbuds ANC+ENC

Item no.:

126-52

Sandberg Wireless Earbuds ANC+ENC provide you with an outstanding audio experience with advanced features, making them a great choice if you are on the look for high quality and convenience. These sleek earbuds have a display on the case that shows the battery status in percentage, so you always know how much power you have left. With both Active Noise Cancellation (ANC) and Environmental Noise Cancellation (ENC), you can enjoy clear sound quality without disturbances from your surroundings. Bluetooth connectivity makes it easy to connect them to your devices, and the included charging case ensures your earbuds are always ready to use. Wireless Earbuds ANC+ENC fit comfortably and discreetly in your ears and charge easily from USB.