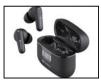

## Wireless Earbuds ANC+ENC

Item no.:

126-52

Sandberg Wireless Earbuds ANC+ENC provide you with an outstanding audio experience with advanced features, making them a great choice if you are on the look for high quality and convenience. These sleek earbuds have a display on the case that shows the battery status in percentage, so you always know how much power you have left. With both Active Noise Cancellation (ANC) and Environmental Noise Cancellation (ENC), you can enjoy clear sound quality without disturbances from your surroundings. Bluetooth connectivity makes it easy to connect them to your devices, and the included charging case ensures your earbuds are always ready to use. Wireless Earbuds ANC+ENC fit comfortably and discreetly in your ears and charge easily from USB.

## Sandberg Wireless Earbuds ANC+ENC

## Packaging info

| 1 Set of Sandberg Wireless Eearbuds ANC+ENC          |  |  |
|------------------------------------------------------|--|--|
| 1 Set of Changeable earcups (Small, Medium, Large)   |  |  |
| 1 Charging case                                      |  |  |
| 1 Charging cable USB-A to USB-C, 30 cm               |  |  |
| 1 Quick guide                                        |  |  |
|                                                      |  |  |
|                                                      |  |  |
| Quick guide: https://sandberg.world/mt/manual/126-52 |  |  |
|                                                      |  |  |
|                                                      |  |  |
|                                                      |  |  |
|                                                      |  |  |
|                                                      |  |  |