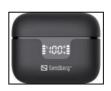

## Wireless Earbuds ANC+ENC

Item no.:

126-52

Sandberg Wireless Earbuds ANC+ENC provide you with an outstanding audio experience with advanced features, making them a great choice if you are on the look for high quality and convenience. These sleek earbuds have a display on the case that shows the battery status in percentage, so you always know how much power you have left. With both Active Noise Cancellation (ANC) and Environmental Noise Cancellation (ENC), you can enjoy clear sound quality without disturbances from your surroundings. Bluetooth connectivity makes it easy to connect them to your devices, and the included charging case ensures your earbuds are always ready to use. Wireless Earbuds ANC+ENC fit comfortably and discreetly in your ears and charge easily from USB.

## Sandberg Wireless Earbuds ANC+ENC