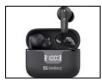

## Wireless Earbuds ANC+ENC

Item no.:

126-52

Sandberg Wireless Earbuds ANC+ENC provide you with an outstanding audio experience with advanced features, making them a great choice if you are on the look for high quality and convenience. These sleek earbuds have a display on the case that shows the battery status in percentage, so you always know how much power you have left. With both Active Noise Cancellation (ANC) and Environmental Noise Cancellation (ENC), you can enjoy clear sound quality without disturbances from your surroundings. Bluetooth connectivity makes it easy to connect them to your devices, and the included charging case ensures your earbuds are always ready to use. Wireless Earbuds ANC+ENC fit comfortably and discreetly in your ears and charge easily from USB.

## Sandberg Wireless Earbuds ANC+ENC