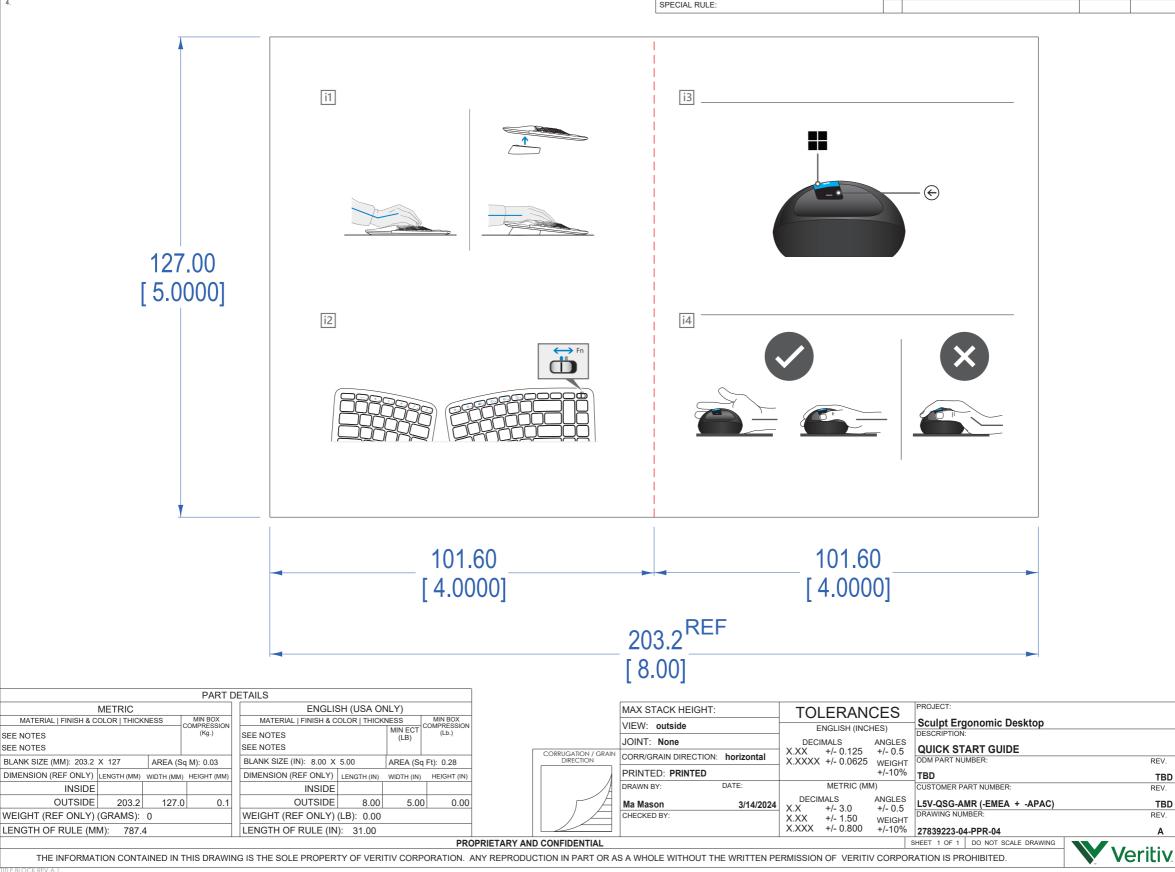

IMENSIONS SHOULD BE EXTRACTED FROM THE DXF OR STEP FILE 2. MATERIAL: C2S, 128G, CMYK 3. 8 PAGES

| RULE LEGEND:  | REV | DESCRIPTION     | DATE       | BY  |
|---------------|-----|-----------------|------------|-----|
| CUT:          | A   | INITIAL RELEASE | 03/14/2024 | MMA |
| CREASE:       |     |                 |            |     |
| SPECIAL RULE: |     |                 |            |     |

REV.

REV.

REV.

Α

TBD

TBD





RULE LEGEND: REV DESCRIPTION DATE BY



| LE LEGEND:   |   | DESCRIPTION     | DATE       | BY  |
|--------------|---|-----------------|------------|-----|
| CUT:         | A | INITIAL RELEASE | 03/14/2024 | MMA |
| CREASE:      |   |                 |            |     |
| PECIAL RULE: |   |                 |            |     |

REV.

REV.

REV.

Α

TBD

TBD