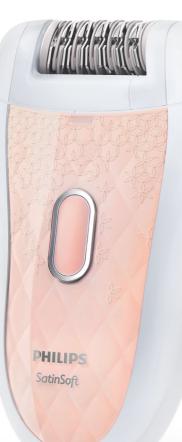

Philips SatinSoft Epilator

SkinCare system Sensitive area cap

HP6519/01

### Epilator with Skin Care System

Philips SatinSoft epilator with skin care system protects the skin against pulling and maximises hygiene. Includes a sensitive area cap.