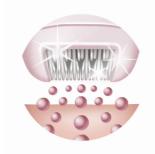

#### Hypoallergenic discs

Advanced technology: Hypo-allergenic and silver-ion discs