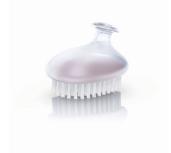

#### **Exfoliation brush**

Unique Philips design which contains hypoallergenic bristles for optimal hygiene, fits perfectly in your hand for optimal handling in all conditions and can be used wet & dry.