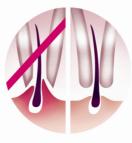

#### Smooth skin

• Gentle tweezing discs remove hair without pulling skin

#### **Gentle tweezing discs**

This epilator has gentle tweezing discs to remove hair without pulling the skin.