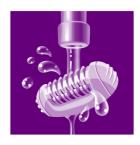

#### Washable head

The head can be detached and cleaned under running water for better hygiene.