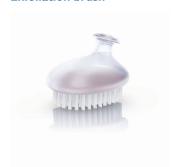

#### **Beautiful skin**

- Exfoliation brush to reveal even more radiant skin.
- Vibrating massage bar stimulates your skin

#### **Exfoliation brush**

Unique Philips design which contains hypoallergenic bristles for optimal hygiene, fits perfectly in your hand for optimal handling in all conditions and can be used wet and dry.