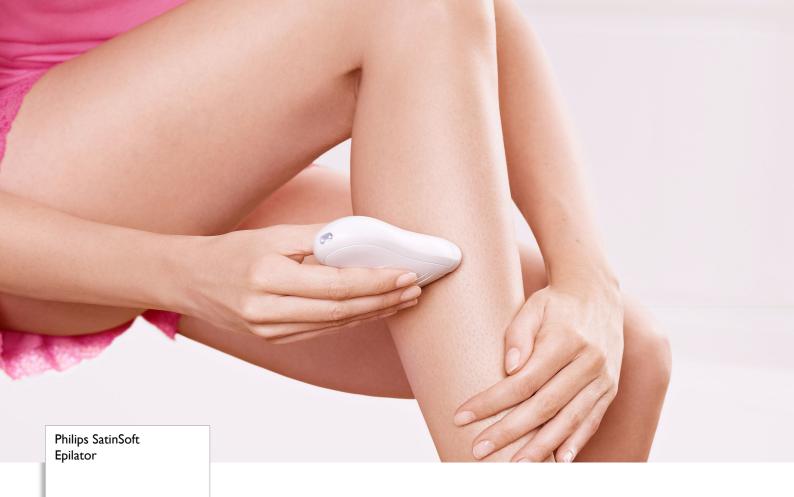

## Enjoy the touch of satin.

Epilator with Skin Perfect system

Philips SatinSoft epilator with skin care system protects the skin against pulling and maximises hygiene. Wet and Dry, for comfortable use during your shower routine. Includes a sensitive area cap.

#### **Comfortable epilation**

- Wet and Dry for use in and out of the shower
- Choose the right speed according to your needs
- · Fully washable epilation head for optimal hygiene

#### **G**entle tweezing discs

This epilator has gentle tweezing discs to remove hair without pulling the skin.