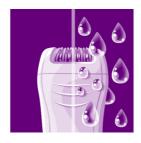

#### **Comfortable epilation**

- Wet and Dry for use in and out of the shower
- Choose the right speed according to your needs
- · Fully washable epilation head for optimal hygiene

#### Wet and Dry

For wet and dry usage.

#### Washable head

The head can be detached and cleaned under running water for better hygiene.