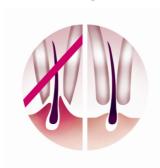

#### **S**mooth skin

• Gentle tweezing discs remove hair without pulling the skin

#### **G**entle tweezing discs

This epilator has gentle tweezing discs to remove hair without pulling the skin.