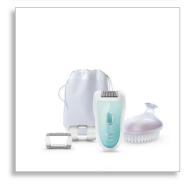

SkinCare system Wet and Dry



HP6521/01

## Enjoy the touch of satin.

Epilator with Skin Perfect system

Philips SatinSoft epilator with skin care system protects the skin against pulling and maximises hygiene. Wet and Dry, for comfortable use during your shower routine. Includes a sensitive area cap.

#### **Beautiful skin**

- Exfoliation brush to reveal even more radiant skin.
- Vibrating massage bar stimulates your skin

#### **S**mooth skin

• Gentle tweezing discs remove hair without pulling the skin

#### **Comfortable epilation**

- Wet and Dry for use in and out of the shower
- Choose the right speed according to your needs
- · Fully washable epilation head for optimal hygiene

#### Sensitive area solutions

• Sensitive area cap for delicate skin





### Highlights

#### **Exfoliation brush**



Unique Phi