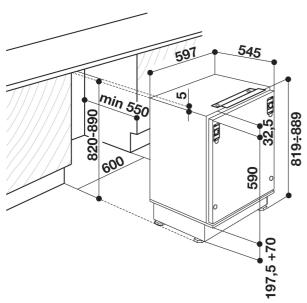

## AFB 828/A+

12NC: 850482896000

EAN code: 8003437132070

| MAIN FEATURES                         |               |
|---------------------------------------|---------------|
| Product group                         | Freezer       |
| Commercial code                       | AFB 828/A+    |
| EAN code                              | 8003437132070 |
| Construction type                     | Built-in      |
| Installation type                     | Built-under   |
| Type of control                       | Mechanical    |
| Main colour of product                | White         |
| Connection rating (W)                 | 110           |
| Current (A)                           | 13            |
| Voltage (V)                           | 220-240       |
| Frequency (Hz)                        | 50            |
| Length of Electrical Supply Cord (cm) | 245           |
| Plug type                             | Schuko        |
| Total unit net capacity (l)           | 94            |
| Height of the product                 | 817           |
| Width of the product                  | 596           |
| Depth of the product                  | 544           |
| Maximum adjustability feet            | 0             |
| Net weight (kg)                       | 35            |
| Gross weight (kg)                     | 37            |
| Door hinge                            | -             |
|                                       |               |