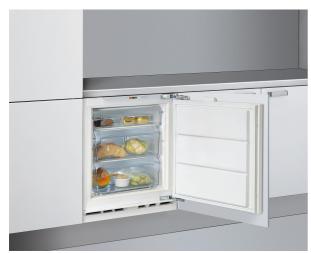

## AFB 828/A+

12NC: 850482896000

EAN code: 8003437132070

| MAIN FEATURES                         |               |
|---------------------------------------|---------------|
| Product group                         | Freezer       |
| Commercial code                       | AFB 828/A+    |
| EAN code                              | 8003437132070 |
| Construction type                     | Built-in      |
| Installation type                     | Built-under   |
| Type of control                       | Mechanical    |
| Main colour of product                | White         |
| Connection rating (W)                 | 110           |
| Current (A)                           | 13            |
| Voltage (V)                           | 220-240       |
| Frequency (Hz)                        | 50            |
| Length of Electrical Supply Cord (cm) | 245           |
| Plug type                             | Schuko        |
| Total unit net capacity (l)           | 94            |
| Height of the product                 | 817           |
| Width of the product                  | 596           |
| Depth of the product                  | 544           |
| Maximum adjustability feet            | 0             |
| Net weight (kg)                       | 35            |
| Gross weight (kg)                     | 37            |
| Door hinge                            | -             |
|                                       |               |

| TECHNICAL FEATURES                              |        |  |
|-------------------------------------------------|--------|--|
| Defrost process                                 | Manual |  |
| Fast freezing function                          | Yes    |  |
| Temperature adjustable freezer                  | -      |  |
| Freezer section with thaw water drainage system | No     |  |
| Number of drawers/baskets                       | 2      |  |
| Lockable door                                   | -      |  |
| Thermometer freezer section                     | None   |  |
| Light                                           | -      |  |