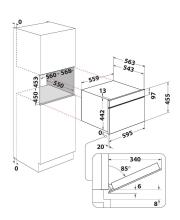

## **HCW607HTSXUK**

12NC: F168039

GTIN (EAN) code: 5054645680399

| MAIN FEATURES                         |                 |
|---------------------------------------|-----------------|
| Product group                         | Microwave       |
| Commercial code                       | HCW607HTSXUK    |
| Main colour of product                | Stainless steel |
| Type of micro-wave oven               | MW-Combi        |
| Construction type                     | Built-in        |
| Type of control                       | Electronic      |
| Type of control settings              | Touch-control   |
| Additional cooking method Grill       | Yes             |
| Crisp                                 | Yes             |
| Steam                                 | Yes             |
| Additional cooking method Fan cooking | Yes             |
| Clock                                 | Yes             |
| Automatic programmes                  | Yes             |
| Height of the product                 | 455             |
| Width of the product                  | 559             |
| Depth of the product                  | 543             |
| Minimum niche height                  | 450             |
| Minimum niche width                   | 560             |
| Niche depth                           | 550             |
| Net weight (kg)                       | 41              |
| Cavity capacity (l)                   | 53              |
| Turntable                             | No              |
| Turntable diameter (mm)               | 0               |
| Integrated Cleaning system            | Hydrolytic      |