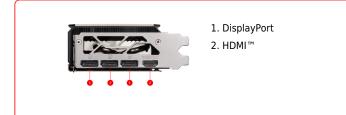

# CONNECTIONS

# **SPECIFICATIONS**

| Marketing Name                 | GeForce RTX <sup>™</sup> 5070 12G INSPIRE 3X OC                                                                                                       |
|--------------------------------|-------------------------------------------------------------------------------------------------------------------------------------------------------|
| Model Name                     | G5070-12I3C                                                                                                                                           |
| Graphics Processing Unit       | NVIDIA <sup>®</sup> GeForce RTX <sup>™</sup> 5070                                                                                                     |
| Interface                      | PCI Express <sup>®</sup> Gen 5                                                                                                                        |
| Core Clocks                    | Extreme Performance: 2557 MHz (MSI<br>Center)<br>Boost: 2542 MHz                                                                                      |
| CUDA <sup>®</sup> CORES        | 6144 Units                                                                                                                                            |
| Memory Speed                   | 28 Gbps                                                                                                                                               |
| Memory                         | 12GB GDDR7                                                                                                                                            |
| Memory Bus                     | 192-bit                                                                                                                                               |
| Output                         | DisplayPort x 3 (v2.1b)<br>HDMI <sup>™</sup> x 1 (As specified in HDMI <sup>™</sup> 2.1b: up<br>to 4K 480Hz or 8K 120Hz with DSC, Gaming<br>VRR, HDR) |
| HDCP Support                   | Y                                                                                                                                                     |
| Power consumption              | 250 W                                                                                                                                                 |
| Power connectors               | 16-pin x 1                                                                                                                                            |
| Recommended PSU                | 650 W                                                                                                                                                 |
| Card Dimension (mm)            | 288 x 112 x 50 mm                                                                                                                                     |
| Weight (Card / Package)        | TBD g / TBD g                                                                                                                                         |
| DirectX Version Support        | 12 Ultimate                                                                                                                                           |
| <b>OpenGL Version Support</b>  | 4.6                                                                                                                                                   |
| Maximum Displays               | 4                                                                                                                                                     |
| G-SYNC <sup>®</sup> technology | Y                                                                                                                                                     |
| Digital Maximum Resolution     | 7680 x 4320                                                                                                                                           |