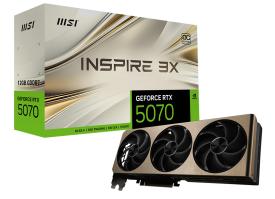

## GRAPHICS CARDS GeForce RTX<sup>™</sup> 5070 12G INSPIRE 3X OC

# **SPECIFICATIONS**

| Marketing Name                 | GeForce RTX <sup>™</sup> 5070 12G INSPIRE 3X OC                                                                                                       |
|--------------------------------|-------------------------------------------------------------------------------------------------------------------------------------------------------|
| Model Name                     | G5070-12I3C                                                                                                                                           |
| Graphics Processing Unit       | NVIDIA <sup>®</sup> GeForce RTX <sup>™</sup> 5070                                                                                                     |
| Interface                      | PCI Express <sup>®</sup> Gen 5                                                                                                                        |
| Core Clocks                    | Extreme Performance: 2557 MHz (MSI<br>Center)<br>Boost: 2542 MHz                                                                                      |
| CUDA <sup>®</sup> CORES        | 6144 Units                                                                                                                                            |
| Memory Speed                   | 28 Gbps                                                                                                                                               |
| Memory                         | 12GB GDDR7                                                                                                                                            |
| Memory Bus                     | 192-bit                                                                                                                                               |
| Output                         | DisplayPort x 3 (v2.1b)<br>HDMI <sup>™</sup> x 1 (As specified in HDMI <sup>™</sup> 2.1b: up<br>to 4K 480Hz or 8K 120Hz with DSC, Gaming<br>VRR, HDR) |
| HDCP Support                   | Y                                                                                                                                                     |
| Power consumption              | 250 W                                                                                                                                                 |
| Power connectors               | 16-pin x 1                                                                                                                                            |
| Recommended PSU                | 650 W                                                                                                                                                 |
| Card Dimension (mm)            | 288 x 112 x 50 mm                                                                                                                                     |
| Weight (Card / Package)        | TBD g / TBD g                                                                                                                                         |
| DirectX Version Support        | 12 Ultimate                                                                                                                                           |
| <b>OpenGL Version Support</b>  | 4.6                                                                                                                                                   |
| Maximum Displays               | 4                                                                                                                                                     |
| G-SYNC <sup>®</sup> technology | Y                                                                                                                                                     |
| Digital Maximum Resolution     | 7680 x 4320                                                                                                                                           |