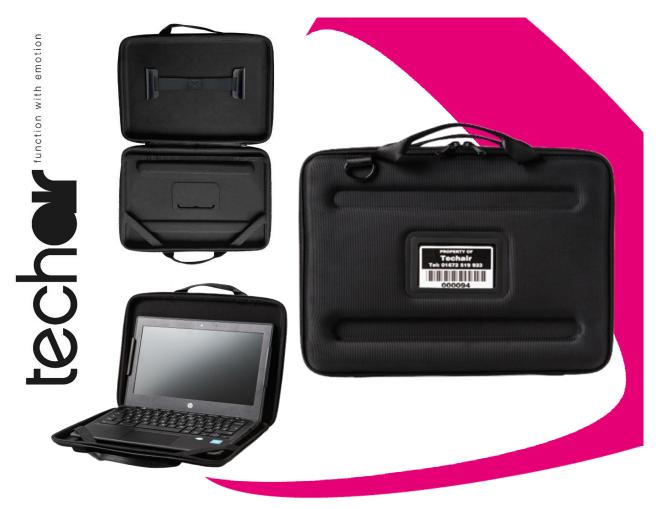

## 13-14" Universal Chromebook Carry Case

Check out the latest innovation from techair. Introducing the universal case made just for 13-14" Chromebooks! It's like a work-in style buddy for your device, thanks to its screen clips that let you use it without taking it out of the case. It comes with EVA protective front and rear panels, screen clips, carry handles and an ID Holder to make it super easy to spot yours in the crowd. How convenient is that? Now that's function with emotion!

## Key features

EVA protection Screen clips ID holder Work-In Shoulder strap

## **Technical spec**

Partcode: TACWI015
Colour: Black
Number of compartments: 1
Number of pockets: 1

EAN Code: 5060369675856

Material: 900D Polyester

Compatibility: 13-14" Chromebooks &

 Size Compartment
 36.0
 25.5
 2.6
 (cm)