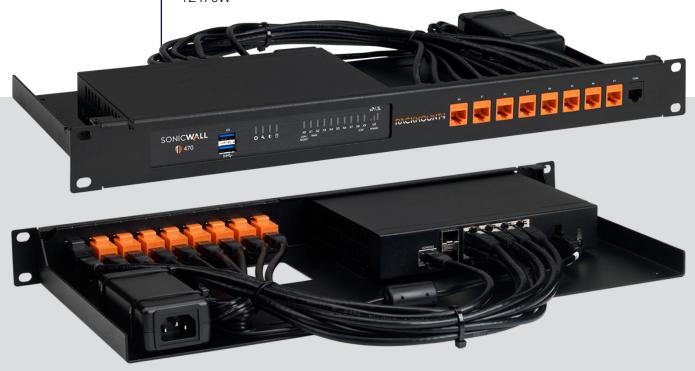

# RM-SW-T11

**VENDOR**Sonicwall

SUPPORTED MODELS

TZ270

TZ270W

TZ370

TZ370W

TZ470

TZ470W

COLOR

BLACK

**DIMENSIONS** 

HxWxD)

44 x 483 x 217 mm 1.73 x 19.00 x 8.54 inch

### **MOUNTING INSTRUCTIONS**

- 1. Place your appliance on the rack.
- 2. Secure your appliance with one screws from the side.
- 3. Place your power supply on the rack and secure it with two zip ties.
- 4. Plug in the power supply.
- 5. Tie down the excess length of the power cable to the rack with a zip tie.
- 6. Connect the appliance to the couplers using the supplied cables.

### **PACKAGE CONTENTS**

- 1 Rackmount
- 1 Screw
- 3 Zip ties
- 2 Velcro
- 9 Cat 6 cables

Appliance not included.