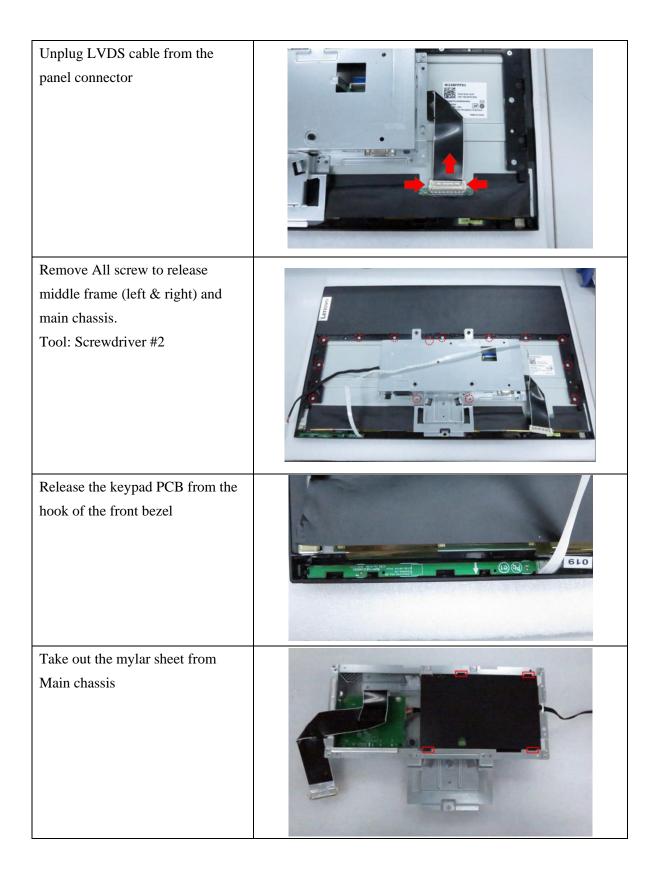

IDE MIDDLE COVER LEFT  | 1    | -      |
| 8   | 10.00.0013-00 | INSIDE MIDDLE COVER RIGHT | 1    |        |
| 9   | *******       | REAR COVER ASSY           | 1    |        |
| 10  | ACCR 10.000   | STAND ARM                 | 1    |        |
| 11  | -             | STAND BASE                | 1    | -      |

### 1. Precaution

Please read the precaution as follows to prevent any damages to the LCD Monitor. Make sure all power connector is removed. Be sure that the LCD Monitor is in power off status.



### 2. Appropriate tools

### Select the Appropriate tools for disassembly and re-assembly.

| Phillips screwdriver (#2) |  |
|---------------------------|--|
| spacer screwdriver        |  |
| C/D disassembly tool      |  |
| Gloves or soft cloth      |  |

#### 3. Disassembly SOP