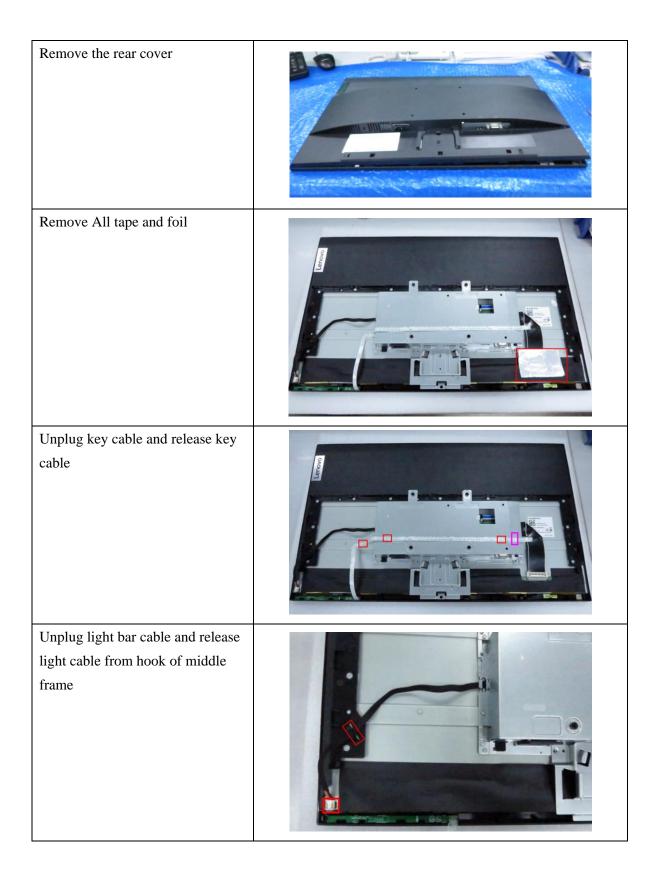

NSIDE MIDDLE COVER LEFT  | 1    | -      |
| 8   | 10.00.0013-00 | INSIDE MIDDLE COVER RIGHT | 1    |        |
| 9   | *******       | REAR COVER ASSY           | 1    |        |
| 10  | ACCR 10.000   | STAND ARM                 | 1    |        |
| 11  | -             | STAND BASE                | 1    | -      |

### 1. Precaution

Please read the precaution as follows to prevent any damages to the LCD Monitor. Make sure all power connector is removed. Be sure that the LCD Monitor is in power off status.



### 2. Appropriate tools

### Select the Appropriate tools for disassembly and re-assembly.

| Phillips screwdriver (#2) |  |
|---------------------------|--|
| spacer screwdriver        |  |
| C/D disassembly tool      |  |
| Gloves or soft cloth      |  |

#### 3. Disassembly SOP