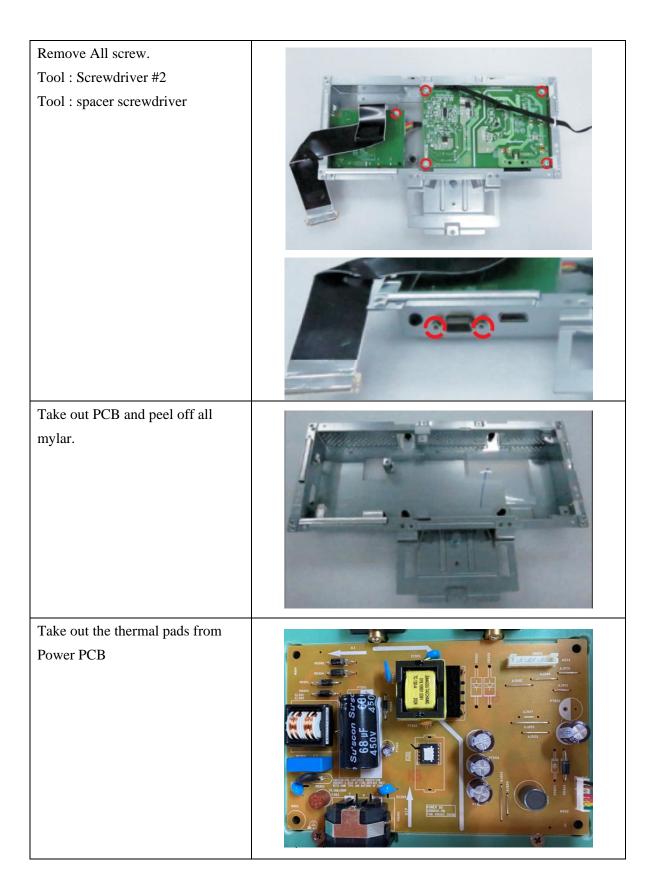

E MIDDLE COVER LEFT  | 1    | -      |
| 8   | 10.00.0013-00 | INSIDE MIDDLE COVER RIGHT | 1    |        |
| 9   | *******       | REAR COVER ASSY           | 1    |        |
| 10  | ACCR 10.000   | STAND ARM                 | 1    |        |
| 11  | -             | STAND BASE                | 1    | -      |

### 1. Precaution

Please read the precaution as follows to prevent any damages to the LCD Monitor. Make sure all power connector is removed. Be sure that the LCD Monitor is in power off status.



### 2. Appropriate tools

### Select the Appropriate tools for disassembly and re-assembly.

| Phillips screwdriver (#2) |  |
|---------------------------|--|
| spacer screwdriver        |  |
| C/D disassembly tool      |  |
| Gloves or soft cloth      |  |

#### 3. Disassembly SOP