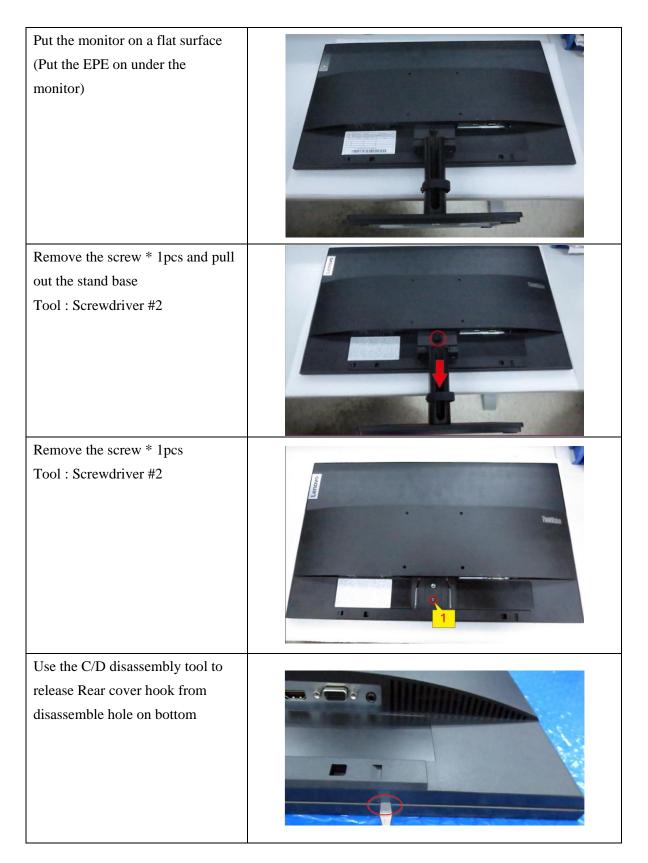

INSIDE MIDDLE COVER LEFT  | 1    | -      |
| 8   | 10.00.0013-00 | INSIDE MIDDLE COVER RIGHT | 1    |        |
| 9   | *******       | REAR COVER ASSY           | 1    |        |
| 10  | ACCR 10.000   | STAND ARM                 | 1    |        |
| 11  | -             | STAND BASE                | 1    | -      |

### 1. Precaution

Please read the precaution as follows to prevent any damages to the LCD Monitor. Make sure all power connector is removed. Be sure that the LCD Monitor is in power off status.



### 2. Appropriate tools

### Select the Appropriate tools for disassembly and re-assembly.

| Phillips screwdriver (#2) |  |
|---------------------------|--|
| spacer screwdriver        |  |
| C/D disassembly tool      |  |
| Gloves or soft cloth      |  |

#### 3. Disassembly SOP