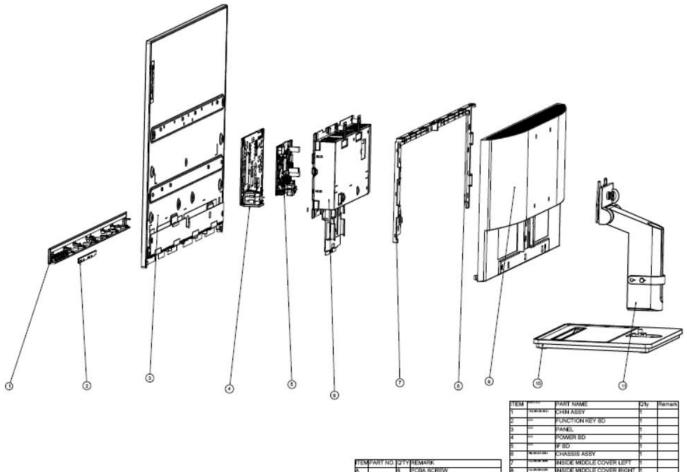

## Exploded Diagram

| TEMPA | RT NO. GTY | REMARK                    |
|-------|------------|---------------------------|
| A     | 8          | PCBA SCREW                |
| в     | 2          | VGA SCREW                 |
| C     | 10         | INSIDE MIDDLE COVER SCREW |
| D.    | 4          | CHASSIS SCREW             |

| TEM | parts.        | PART NAME                 | City | Remark |
|-----|---------------|---------------------------|------|--------|
| 1   |               | CHIN ASSY                 | 1    | -      |
| 2   | 140           | FUNCTION KEY BD           | 1    | -      |
| 3   |               | PANEL                     | t    | -      |
| 4   | -             | POWER BD                  | 1    |        |
| 5   | -             | FBD                       | 1    | -      |
| 8   |               | CHASSIS ASSY              | 1    |        |
| 7   | 10.00         | INSIDE MIDDLE COVER LEFT  | 1    | -      |
| 8   | 10.00.0013-00 | INSIDE MIDDLE COVER RIGHT | 1    |        |
| 9   | *******       | REAR COVER ASSY           | 1    |        |
| 10  | ACCR 10.000   | STAND ARM                 | 1    |        |
| 11  | -             | STAND BASE                | 1    | -      |