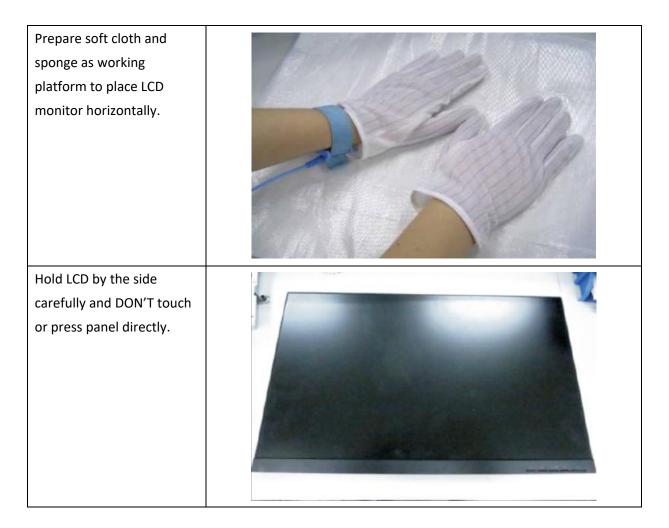

### 1. Precaution

Please read the precaution as follows to prevent any damages to the LCD Monitor. Make sure all power connector is removed. Be sure that the LCD Monitor is in power off status.

### Select the Appropriate tools for disassembly and re-assembly.

| Phillips screwdriver (#2) |  |
|---------------------------|--|
| spacer screwdriver        |  |
| C/D disassembly tool      |  |
| Gloves or soft cloth      |  |