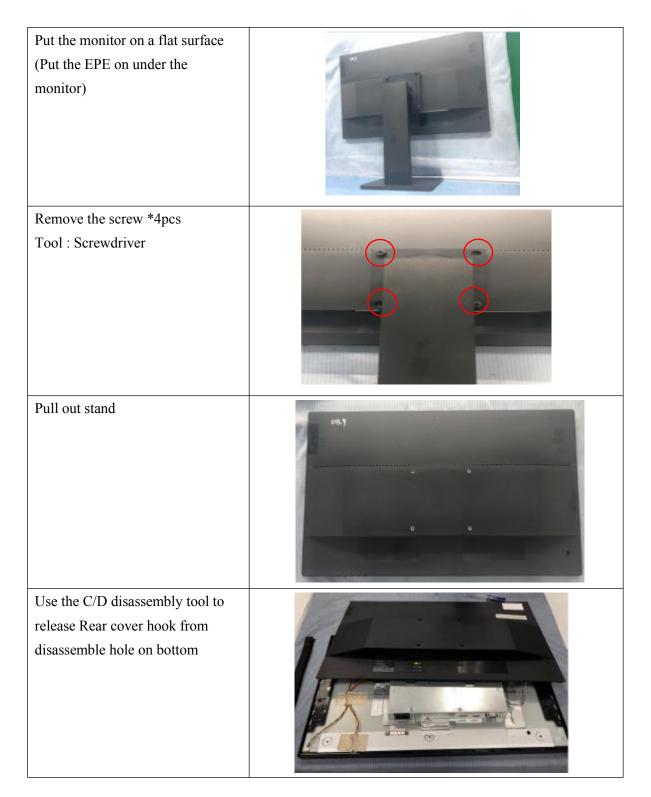

### 3. Disassembly SOP

| Unplug speaker line                                                                               |  |
|---------------------------------------------------------------------------------------------------|--|
| Remove All tape and foil                                                                          |  |
| Release the middle frame from the<br>Panel<br>Release the keypad pcb from the<br>the middle frame |  |
| Unplug light bar line and LVDS<br>line                                                            |  |
| Take out of the chassis assembly                                                                  |  |