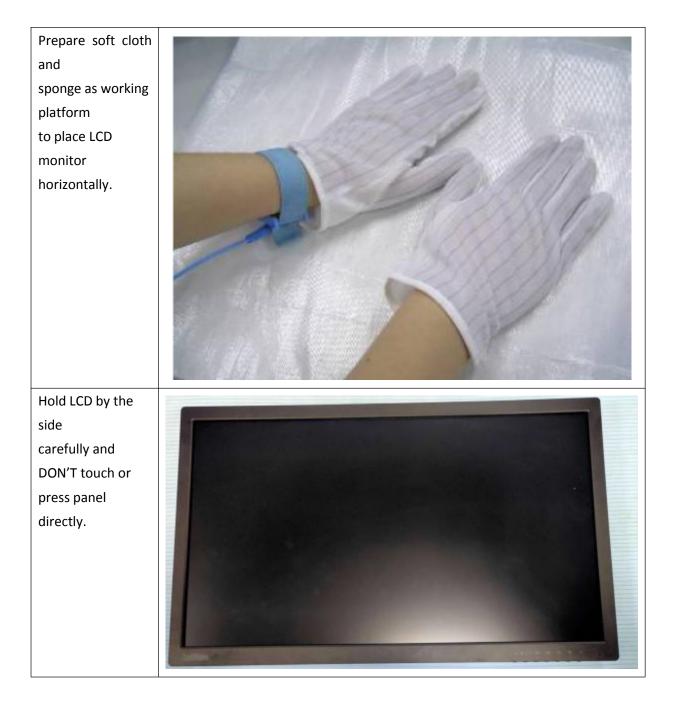

### 1. Precaution

Please read the precaution as follows to prevent any damages to the LCD Monitor. Make sure all power connector is removed. Be sure that the LCD Monitor is in power off status.