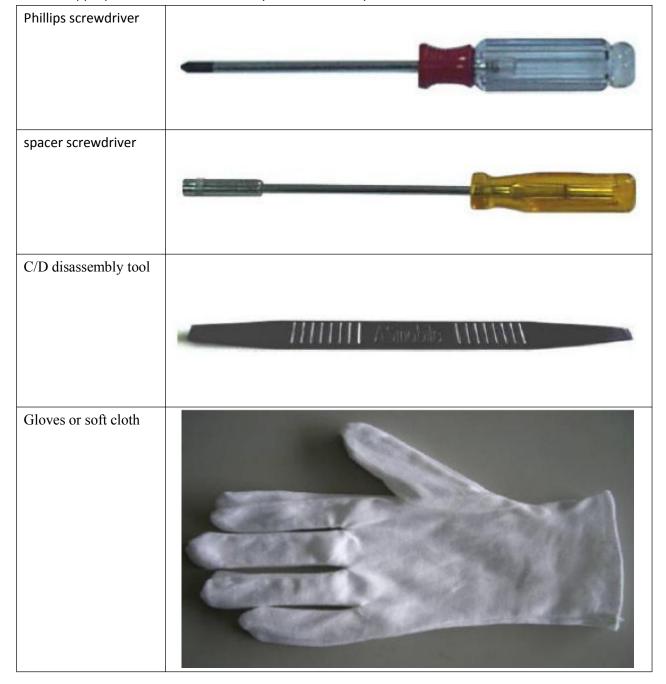

#### 2. Appropriate tools

Select the Appropriate tools for disassembly and re-assembly.