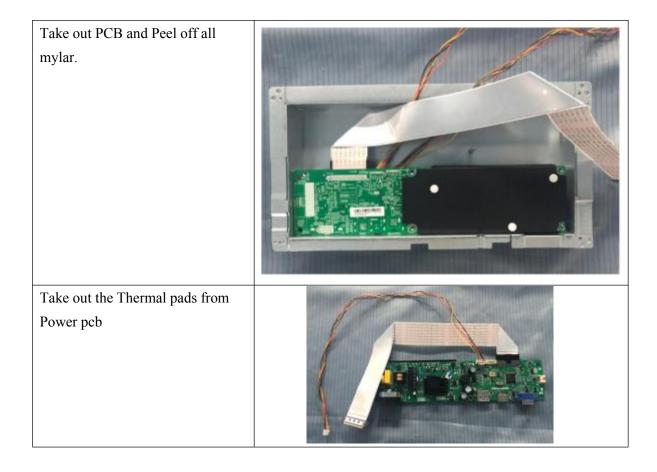

### 3. Disassembly SOP

| Unplug speaker line                                                                               |  |
|---------------------------------------------------------------------------------------------------|--|
| Remove All tape and foil                                                                          |  |
| Release the middle frame from the<br>Panel<br>Release the keypad pcb from the<br>the middle frame |  |
| Unplug light bar line and LVDS<br>line                                                            |  |
| Take out of the chassis assembly                                                                  |  |