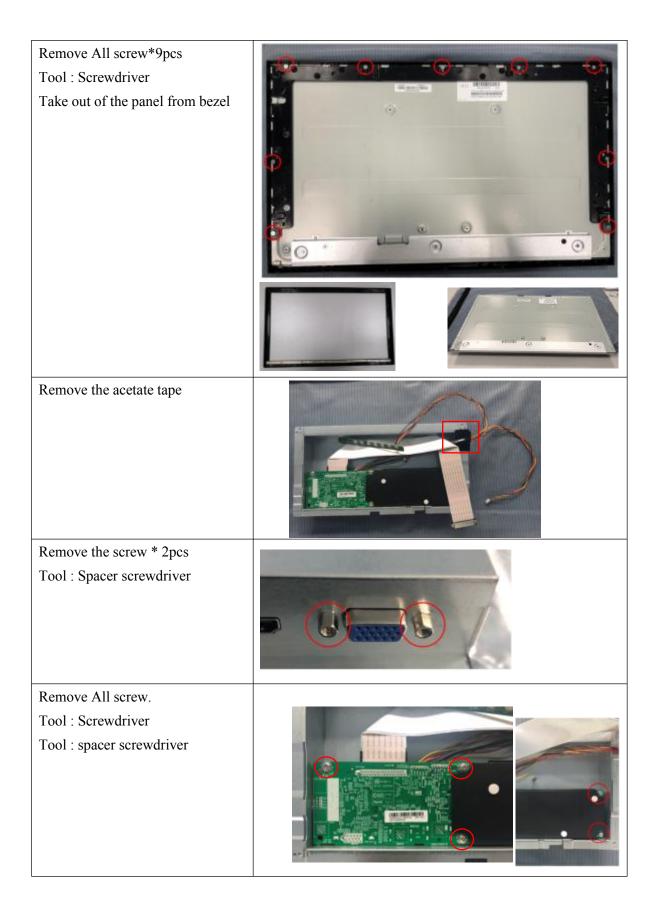

### 3. Disassembly SOP

| Unplug speaker line                                                                               |  |
|---------------------------------------------------------------------------------------------------|--|
| Remove All tape and foil                                                                          |  |
| Release the middle frame from the<br>Panel<br>Release the keypad pcb from the<br>the middle frame |  |
| Unplug light bar line and LVDS<br>line                                                            |  |
| Take out of the chassis assembly                                                                  |  |