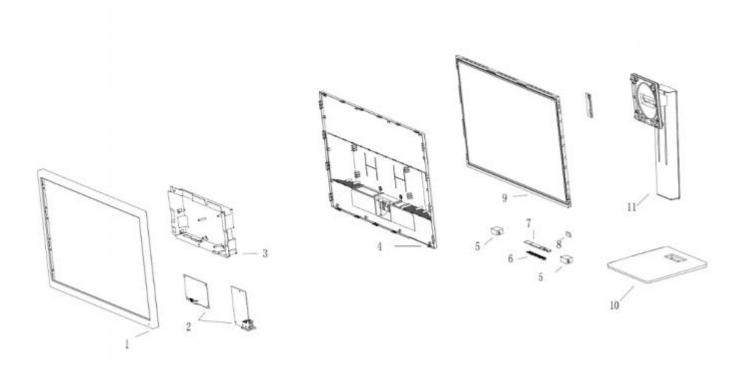

# E24-28 Simplified service manual for dismantling

Model Name: Lenovo E24-28

## Exploded Diagram



### 1. Precaution

Please read the precaution as follows to prevent any damages to the LCD Monitor. Make sure all power connector is removed. Be sure that the LCD Monitor is in power off status.



#### 2. Appropriate tools



Select the Appropriate tools for disassembly and re-assembly.

### 3. Disassembly SOP



| Unplug speaker line                                                                               |  |
|---------------------------------------------------------------------------------------------------|--|
| Remove All tape and foil                                                                          |  |
| Release the middle frame from the<br>Panel<br>Release the keypad pcb from the<br>the middle frame |  |
| Unplug light bar line and LVDS<br>line