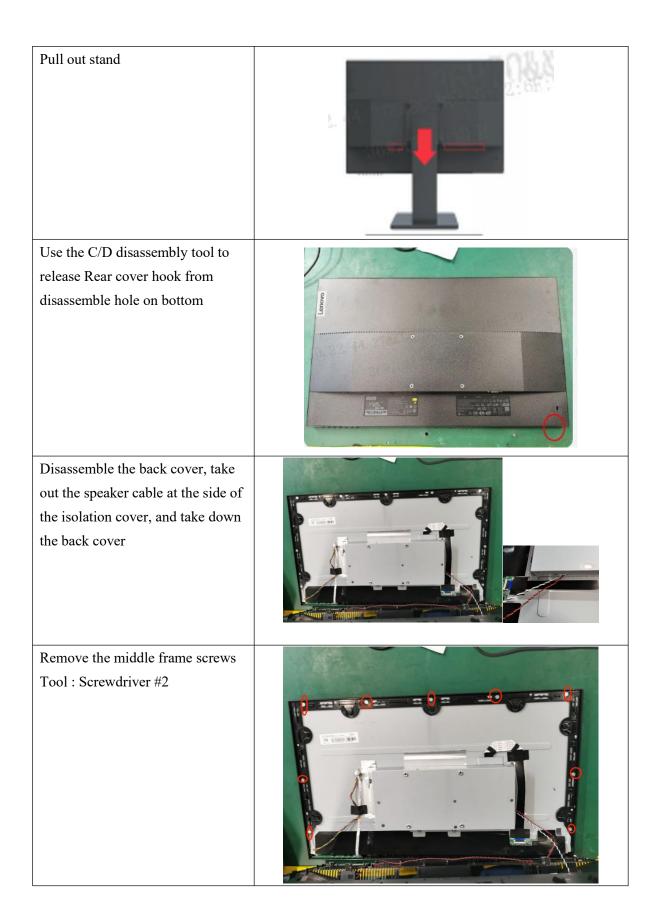

r dismantling

Model Name: Lenovo E24-28

### Exploded Diagram



| ND.   | Part Name         |
|-------|-------------------|
| 1     | MIDDLE_FRAME_ASSY |
| 1-161 | MIDDLE_FRAME      |
| 1-2   | key function      |
| 1-3   | Lens              |
| 5.08  | Key_BDARD         |
| 3     | PANEL             |
| 4     | Mylar             |
| 5     | MAIN_BOARD        |
| 6     | SHIELDING         |
| 7     | REARCOVER         |
| 8     | NECE              |
| 9     | Stand             |

### 1. Precaution

Please read the precaution as follows to prevent any damages to the LCD Monitor. Make sure all power connector is removed. Be sure that the LCD Monitor is in power off status.



## 2. Appropriate tools

Select the Appropriate tools for disassembly and re-assembly.



## 3. Disassembly SOP