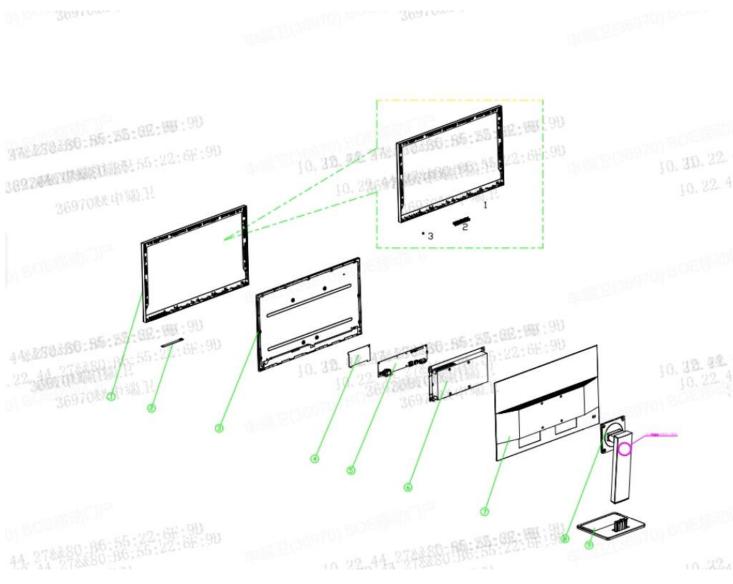

### Exploded Diagram

| ND.   | Part Name         |
|-------|-------------------|
| 1     | MIDDLE_FRAME_ASSY |
| 1-161 | MIDDLE_FRAME      |
| 1-2   | key function      |
| 1-3   | Lens              |
| 5.08  | Key_BDARD         |
| 3     | PANEL             |
| 4     | Mylar             |
| 5     | MAIN_BOARD        |
| 6     | SHIELDING         |
| 7     | REARCOVER         |
| 8     | NECE              |
| 9     | Stand             |