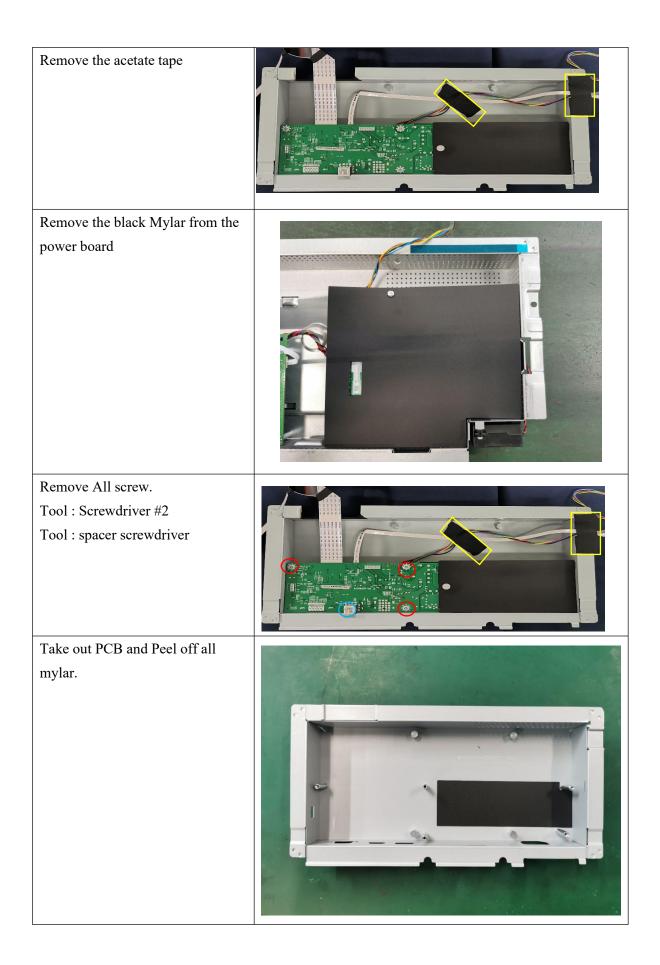

smantling

Model Name: Lenovo E24-28

### Exploded Diagram



| ND.   | Part Name         |
|-------|-------------------|
| 1     | MIDDLE_FRAME_ASSY |
| 1-161 | MIDDLE_FRAME      |
| 1-2   | key function      |
| 1-3   | Lens              |
| 5.08  | Key_BDARD         |
| 3     | PANEL             |
| 4     | Mylar             |
| 5     | MAIN_BOARD        |
| 6     | SHIELDING         |
| 7     | REARCOVER         |
| 8     | NECE              |
| 9     | Stand             |

### 1. Precaution

Please read the precaution as follows to prevent any damages to the LCD Monitor. Make sure all power connector is removed. Be sure that the LCD Monitor is in power off status.



## 2. Appropriate tools

Select the Appropriate tools for disassembly and re-assembly.



## 3. Disassembly SOP