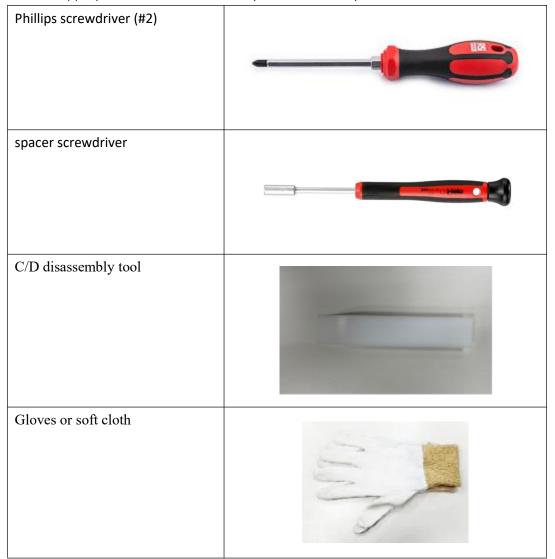

## 2. Appropriate tools

Select the Appropriate tools for disassembly and re-assembly.