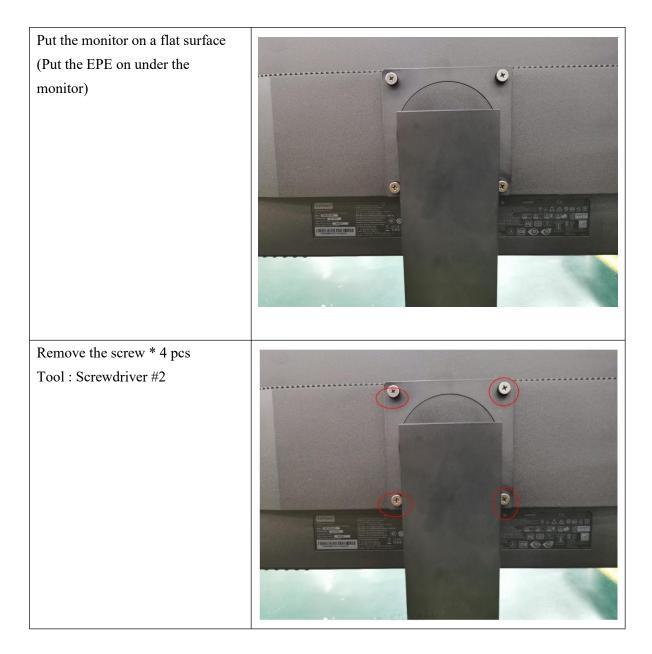

for dismantling

Model Name: Lenovo E24-28

### Exploded Diagram



| ND.   | Part Name         |
|-------|-------------------|
| 1     | MIDDLE_FRAME_ASSY |
| 1-161 | MIDDLE_FRAME      |
| 1-2   | key function      |
| 1-3   | Lens              |
| 5.08  | Key_BDARD         |
| 3     | PANEL             |
| 4     | Mylar             |
| 5     | MAIN_BOARD        |
| 6     | SHIELDING         |
| 7     | REARCOVER         |
| 8     | NECE              |
| 9     | Stand             |

### 1. Precaution

Please read the precaution as follows to prevent any damages to the LCD Monitor. Make sure all power connector is removed. Be sure that the LCD Monitor is in power off status.



## 2. Appropriate tools

Select the Appropriate tools for disassembly and re-assembly.



## 3. Disassembly SOP