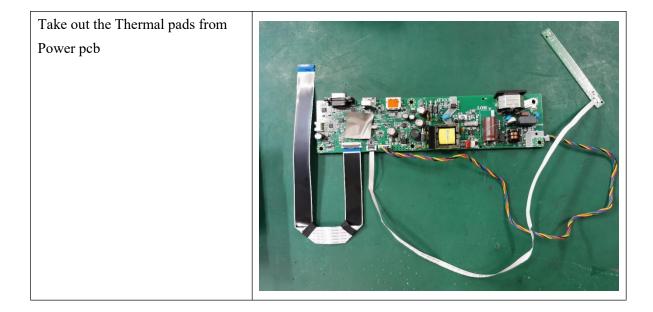

antling

Model Name: Lenovo E24-28

### Exploded Diagram



| ND.   | Part Name         |
|-------|-------------------|
| 1     | MIDDLE_FRAME_ASSY |
| 1-161 | MIDDLE_FRAME      |
| 1-2   | key function      |
| 1-3   | Lens              |
| 5.08  | Key_BDARD         |
| 3     | PANEL             |
| 4     | Mylar             |
| 5     | MAIN_BOARD        |
| 6     | SHIELDING         |
| 7     | REARCOVER         |
| 8     | NECE              |
| 9     | Stand             |

### 1. Precaution

Please read the precaution as follows to prevent any damages to the LCD Monitor. Make sure all power connector is removed. Be sure that the LCD Monitor is in power off status.



## 2. Appropriate tools

Select the Appropriate tools for disassembly and re-assembly.



## 3. Disassembly SOP