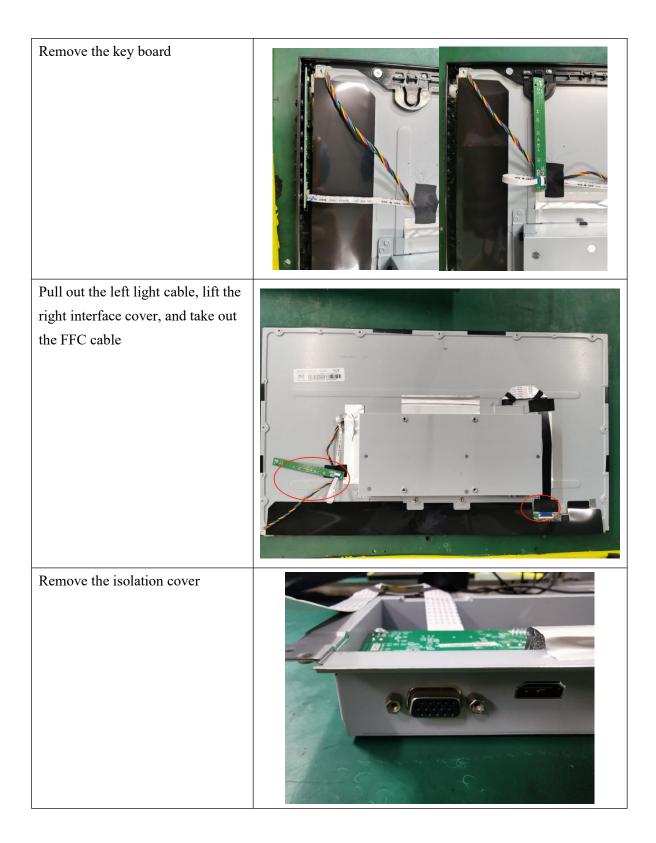

dismantling

Model Name: Lenovo E24-28

### Exploded Diagram



| ND.   | Part Name         |
|-------|-------------------|
| 1     | MIDDLE_FRAME_ASSY |
| 1-161 | MIDDLE_FRAME      |
| 1-2   | key function      |
| 1-3   | Lens              |
| 5.08  | Key_BDARD         |
| 3     | PANEL             |
| 4     | Mylar             |
| 5     | MAIN_BOARD        |
| 6     | SHIELDING         |
| 7     | REARCOVER         |
| 8     | NECE              |
| 9     | Stand             |

### 1. Precaution

Please read the precaution as follows to prevent any damages to the LCD Monitor. Make sure all power connector is removed. Be sure that the LCD Monitor is in power off status.



## 2. Appropriate tools

Select the Appropriate tools for disassembly and re-assembly.



## 3. Disassembly SOP