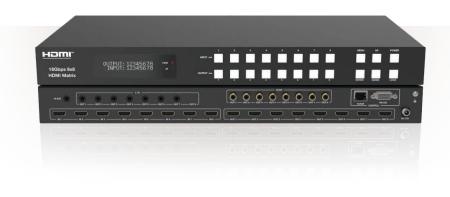

## HDMI 8x8 matrix switch 4k@60Hz 18Gbps HDR10 ARC IR RS-232

## Features:

- HDMI 8x8 Matrix that allows to manage the multichannel digital audio and video transmission from 8 sources to 8 HDMI displays
- Video resolution up to 4K2K@60Hz (YUV 4:4:4)
- ▶ HDMI 2.0b, HDCP 2.2 and HDCP 1.4 compliant
- Supports 18Gbps video bandwidth
- Each HDMI output supports downscaling from 4K2K to 1080P independently
- HDMI audio pass-through up to 7.1CH HD audio (LPCM, Dolby TrueHD and DTS-HD Master Audio)
- De-embedded audio is supported through analog and coaxial ports
- ▶ ARC, CEC and smart EDID management are supported
- Control is via front panel buttons, IR remote control, RS-232, LAN and Web GUI
- Metallic housing with 1U rack-mounted design