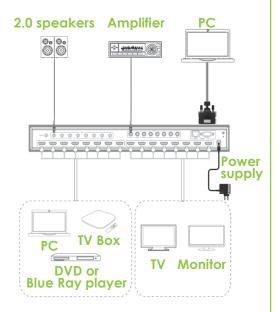

## Features:

- HDMI 8x8 Matrix that allows to manage the multichannel digital audio and video transmission from 8 sources to 8 HDMI displays
- Video resolution up to 4K2K@60Hz (YUV 4:4:4)
- ▶ HDMI 2.0b, HDCP 2.2 and HDCP 1.4 compliant
- Supports 18Gbps video bandwidth
- Each HDMI output supports downscaling from 4K2K to 1080P independently
- HDMI audio pass-through up to 7.1CH HD audio (LPCM, Dolby TrueHD and DTS-HD Master Audio)
- De-embedded audio is supported through analog and coaxial ports
- ▶ ARC, CEC and smart EDID management are supported
- Control is via front panel buttons, IR remote control, RS-232, LAN and Web GUI
- Metallic housing with 1U rack-mounted design

## Package contents:

- 1 x HDMI matrix 8x8
- 1 x 12V/5A power supply
  1 x IR remote control
- ▶ 1 x RS-232 serial cable
- 2 x mounting brackets
- 1 x instruction manual
- ▶ 1 x IR receiver cable

IDATA HDMI-MXB88D HDMI: 8 input, 8 output Barcode: 8059018367164