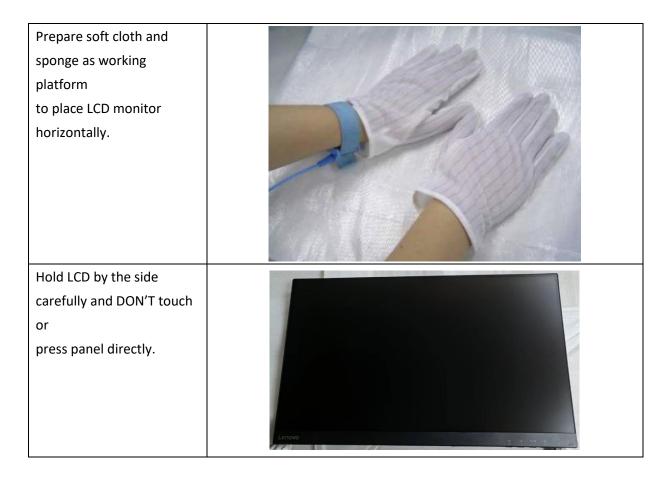

#### 1. Precaution

Please read the precaution as follows to prevent any damages to the LCD Monitor. Make sure all power connector is removed. Be sure that the LCD Monitor is in power off status.