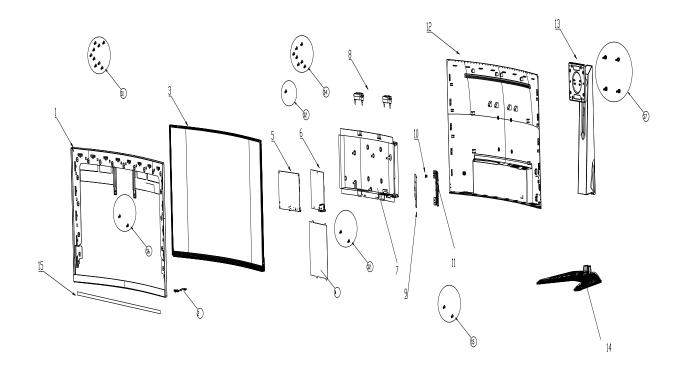

# G32qc-30 Simplified service manual for dismantling

Model Name: Lenovo G32qc-30

## Exploded Diagram



#### 1. Precaution

Please read the precaution as follows to prevent any damages to the LCD Monitor. Make sure all power connector is removed. Be sure that the LCD Monitor is in power off status.



### 2. Appropriate tools

### Select the Appropriate tools for disassembly and re-assembly.

| Phillips screwdriver (#2) |  |
|---------------------------|--|
| spacer screwdriver        |  |
| C/D disassembly tool      |  |
| Gloves or soft cloth      |  |

#### 3. Disassembly SOP







| Take out PCB and Peel off all mylar.  |  |
|---------------------------------------|--|
| The Main board and the Power<br>board |  |
| The Panel                             |  |