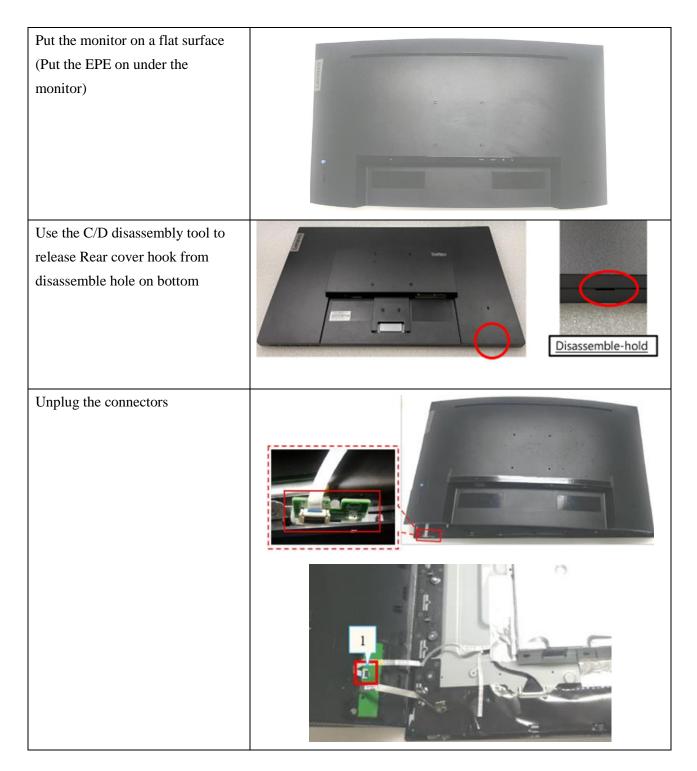

#### 3. Disassembly SOP

| Take out PCB and Peel off all mylar.  |  |
|---------------------------------------|--|
| The Main board and the Power<br>board |  |
| The Panel                             |  |