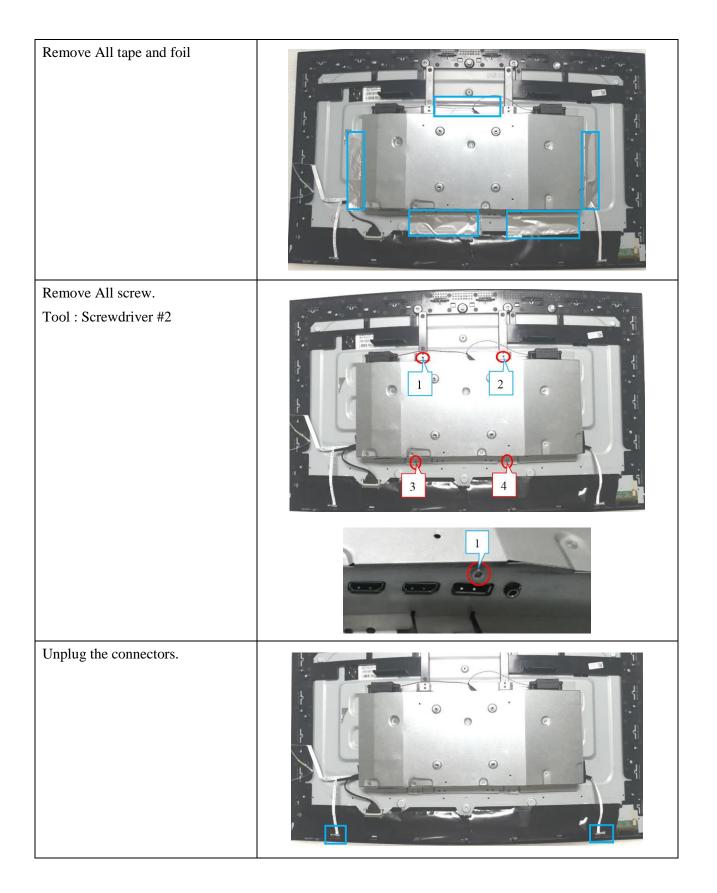

#### 3. Disassembly SOP

| Take out PCB and Peel off all mylar.  |  |
|---------------------------------------|--|
| The Main board and the Power<br>board |  |
| The Panel                             |  |