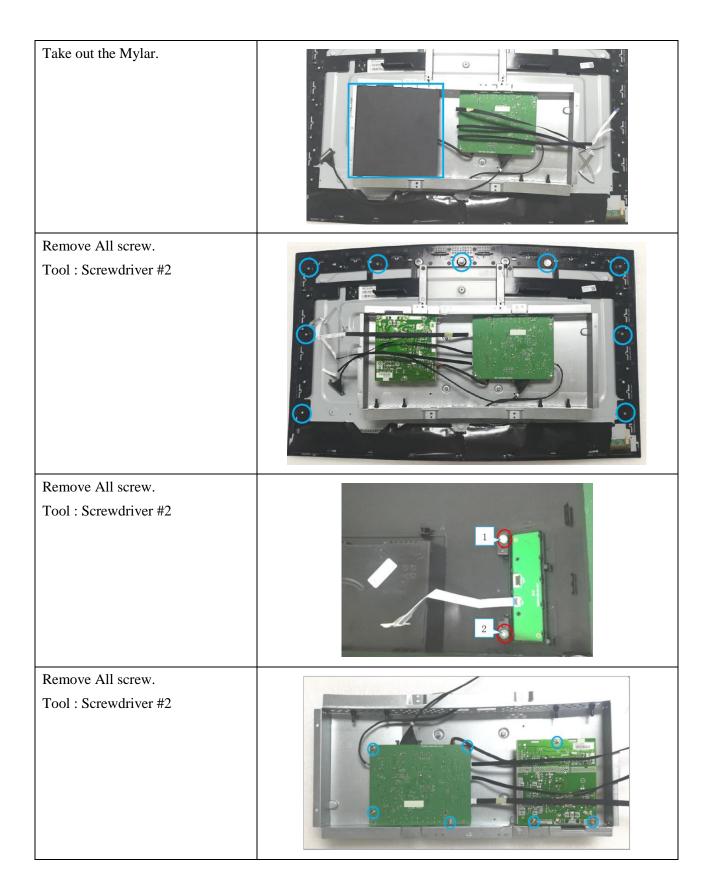

#### 3. Disassembly SOP

| Take out PCB and Peel off all mylar.  |  |
|---------------------------------------|--|
| The Main board and the Power<br>board |  |
| The Panel                             |  |