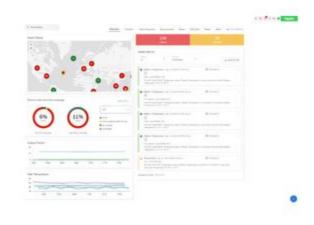

| Web services              | Customizable email notifications                     |
|---------------------------|------------------------------------------------------|
|                           | Alarm notification by e-mail                         |
| user interface            | Access to the list of connected products             |
|                           | Alarm management                                     |
|                           | Alarms sending by mobile app                         |
|                           | Alarm management acknowledgment of alarms            |
|                           | Alarm notification by e-mail                         |
|                           | Energy monitoring                                    |
|                           | Security                                             |
|                           | Smartphone app                                       |
|                           | Upgrade drive firmware                               |
|                           | Web user interface                                   |
| Service benefits          | 24/7 Support                                         |
|                           | Additional energy savings thanks to event management |
|                           | Available from any user and on any mobile terminal   |
|                           | Avoid unnecessary travel to your facilities          |
|                           | Connect equipment to SE cloud                        |
|                           | Connect your systems or assets                       |
|                           | Cost effective solution for energy management        |
|                           | Feature enhancements                                 |
|                           | Firmware and software update                         |
|                           | Keep key assets up and running                       |
|                           | Maintenance costs optimisation                       |
|                           | Manage maintenance of all sites from any location    |
|                           | Maximize your efficiency                             |
|                           | New features                                         |
|                           | Peace of mind                                        |
|                           | Preventive maintenance on assets                     |
|                           | Quick and easy to set up                             |
| Communication Service     | API                                                  |
|                           | Email                                                |
|                           | Mobile app                                           |
| Function Available        | Easily configurable                                  |
|                           | Software configurable                                |
|                           | User privilege configuration                         |
| Service short description | Remote maintenance                                   |
|                           | Self-monitoring                                      |
|                           | View energy and monitor assets                       |
|                           | View status and alarms                               |
|                           | Web portal: view asset status and condition          |
|                           | Web portal: view your energy consumption             |
|                           | Web portal: view your energy consumption and costs   |
|                           | Web portal: view your power measurements             |
| Software Designation      | EcoStruxure IT Expert Software                       |