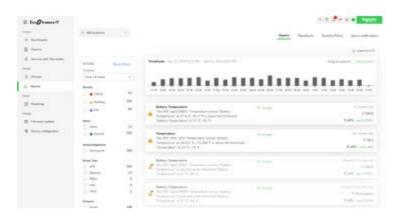

#### **Overview**

Presentation

|                           | visibility through live data, smart alarming, and data-driven insights on the health of<br>your connected assets directly to your smartphone. EcoStruxure IT Expert<br>synthesizes performance and alarming data into proactive recommendations, and<br>enables secure, wherever-you-go visibility and control. |
|---------------------------|-----------------------------------------------------------------------------------------------------------------------------------------------------------------------------------------------------------------------------------------------------------------------------------------------------------------|
| Lead time                 | Usually in Stock                                                                                                                                                                                                                                                                                                |
| Main                      |                                                                                                                                                                                                                                                                                                                 |
| Range of Product          | EcoStruxure IT Expert                                                                                                                                                                                                                                                                                           |
| Product or Component Type | Subscription                                                                                                                                                                                                                                                                                                    |
| Software Type             | DCIM software<br>Management software                                                                                                                                                                                                                                                                            |
| Format                    | Digital key<br>Cloud Hosted                                                                                                                                                                                                                                                                                     |
| Range Compatibility       | NMC card<br>Vendor neutral                                                                                                                                                                                                                                                                                      |
| Hosting option            | Cloud                                                                                                                                                                                                                                                                                                           |
| Software Function         | DCIM monitoring and management Alarming Dashboard overview Inventory NMC firmware update Data driven insights Mass configuration Reporting Remote monitoring Management                                                                                                                                         |
| User Language             | English French German Spanish Italian Japanese Korean Portuguese Russian Chinese                                                                                                                                                                                                                                |
| Subscription period       | 3 years                                                                                                                                                                                                                                                                                                         |
| Subscription type         | Paid                                                                                                                                                                                                                                                                                                            |