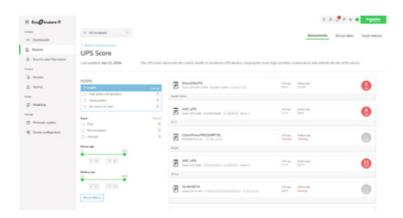

| Web services              | Customizable email notifications                     |
|---------------------------|------------------------------------------------------|
|                           | Alarm notification by e-mail                         |
| user interface            | Access to the list of connected products             |
|                           | Alarm management                                     |
|                           | Alarms sending by mobile app                         |
|                           | Alarm management acknowledgment of alarms            |
|                           | Alarm notification by e-mail                         |
|                           | Energy monitoring                                    |
|                           | Security                                             |
|                           | Smartphone app                                       |
|                           | Upgrade drive firmware                               |
|                           | Web user interface                                   |
| Service benefits          | 24/7 Support                                         |
|                           | Additional energy savings thanks to event management |
|                           | Available from any user and on any mobile terminal   |
|                           | Avoid unnecessary travel to your facilities          |
|                           | Connect equipment to SE cloud                        |
|                           | Connect your systems or assets                       |
|                           | Cost effective solution for energy management        |
|                           | Feature enhancements                                 |
|                           | Firmware and software update                         |
|                           | Keep key assets up and running                       |
|                           | Maintenance costs optimisation                       |
|                           | Manage maintenance of all sites from any location    |
|                           | Maximize your efficiency                             |
|                           | New features                                         |
|                           | Peace of mind                                        |
|                           | Preventive maintenance on assets                     |
|                           | Quick and easy to set up                             |
| Communication Service     | API                                                  |
|                           | Email                                                |
|                           | Mobile app                                           |
| Function Available        | Easily configurable                                  |
|                           | Software configurable                                |
|                           | User privilege configuration                         |
| Service short description | Remote maintenance                                   |
|                           | Self-monitoring                                      |
|                           | View energy and monitor assets                       |
|                           | View status and alarms                               |
|                           | Web portal: view asset status and condition          |
|                           | Web portal: view your energy consumption             |
|                           | Web portal: view your energy consumption and costs   |
|                           | Web portal: view your power measurements             |
| Software Designation      | EcoStruxure IT Expert Software                       |