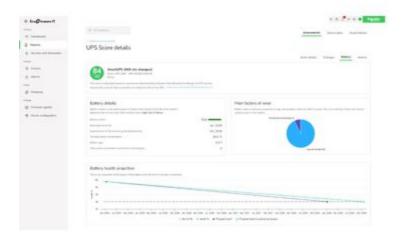

#### **Overview**

Presentation

|                           | visibility through live data, smart alarming, and data-driven insights on the health of<br>your connected assets directly to your smartphone. EcoStruxure IT Expert<br>synthesizes performance and alarming data into proactive recommendations, and<br>enables secure, wherever-you-go visibility and control. |
|---------------------------|-----------------------------------------------------------------------------------------------------------------------------------------------------------------------------------------------------------------------------------------------------------------------------------------------------------------|
| Lead time                 | Usually in Stock                                                                                                                                                                                                                                                                                                |
| Main                      |                                                                                                                                                                                                                                                                                                                 |
| Range of Product          | EcoStruxure IT Expert                                                                                                                                                                                                                                                                                           |
| Product or Component Type | Subscription                                                                                                                                                                                                                                                                                                    |
| Software Type             | DCIM software<br>Management software                                                                                                                                                                                                                                                                            |
| Format                    | Digital key<br>Cloud Hosted                                                                                                                                                                                                                                                                                     |
| Range Compatibility       | NMC card<br>Vendor neutral                                                                                                                                                                                                                                                                                      |
| Hosting option            | Cloud                                                                                                                                                                                                                                                                                                           |
| Software Function         | DCIM monitoring and management Alarming Dashboard overview Inventory NMC firmware update Data driven insights Mass configuration Reporting Remote monitoring Management                                                                                                                                         |
| User Language             | English French German Spanish Italian Japanese Korean Portuguese Russian Chinese                                                                                                                                                                                                                                |
| Subscription period       | 3 years                                                                                                                                                                                                                                                                                                         |
| Subscription type         | Paid                                                                                                                                                                                                                                                                                                            |