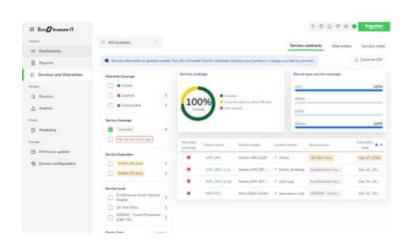

#### **Overview**

Presentation

|                           | visibility through live data, smart alarming, and data-driven insights on the health of<br>your connected assets directly to your smartphone. EcoStruxure IT Expert<br>synthesizes performance and alarming data into proactive recommendations, and<br>enables secure, wherever-you-go visibility and control. |
|---------------------------|-----------------------------------------------------------------------------------------------------------------------------------------------------------------------------------------------------------------------------------------------------------------------------------------------------------------|
| Lead time                 | Usually in Stock                                                                                                                                                                                                                                                                                                |
| Main                      |                                                                                                                                                                                                                                                                                                                 |
| Range of Product          | EcoStruxure IT Expert                                                                                                                                                                                                                                                                                           |
| Product or Component Type | Subscription                                                                                                                                                                                                                                                                                                    |
| Software Type             | DCIM software<br>Management software                                                                                                                                                                                                                                                                            |
| Format                    | Digital key<br>Cloud Hosted                                                                                                                                                                                                                                                                                     |
| Range Compatibility       | NMC card<br>Vendor neutral                                                                                                                                                                                                                                                                                      |
| Hosting option            | Cloud                                                                                                                                                                                                                                                                                                           |
| Software Function         | DCIM monitoring and management Alarming Dashboard overview Inventory NMC firmware update Data driven insights Mass configuration Reporting Remote monitoring Management                                                                                                                                         |
| User Language             | English French German Spanish Italian Japanese Korean Portuguese Russian Chinese                                                                                                                                                                                                                                |
| Subscription period       | 3 years                                                                                                                                                                                                                                                                                                         |
| Subscription type         | Paid                                                                                                                                                                                                                                                                                                            |