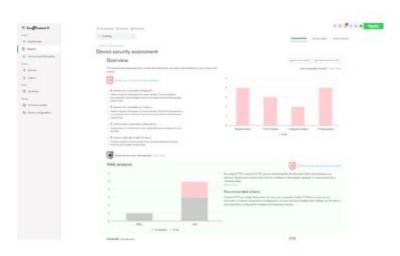

#### **Overview**

Presentation

|                           | visibility through live data, smart alarming, and data-driven insights on the health of<br>your connected assets directly to your smartphone. EcoStruxure IT Expert<br>synthesizes performance and alarming data into proactive recommendations, and<br>enables secure, wherever-you-go visibility and control. |
|---------------------------|-----------------------------------------------------------------------------------------------------------------------------------------------------------------------------------------------------------------------------------------------------------------------------------------------------------------|
| Lead time                 | Usually in Stock                                                                                                                                                                                                                                                                                                |
| Main                      |                                                                                                                                                                                                                                                                                                                 |
| Range of Product          | EcoStruxure IT Expert                                                                                                                                                                                                                                                                                           |
| Product or Component Type | Subscription                                                                                                                                                                                                                                                                                                    |
| Software Type             | DCIM software<br>Management software                                                                                                                                                                                                                                                                            |
| Format                    | Digital key<br>Cloud Hosted                                                                                                                                                                                                                                                                                     |
| Range Compatibility       | NMC card<br>Vendor neutral                                                                                                                                                                                                                                                                                      |
| Hosting option            | Cloud                                                                                                                                                                                                                                                                                                           |
| Software Function         | DCIM monitoring and management Alarming Dashboard overview Inventory NMC firmware update Data driven insights Mass configuration Reporting Remote monitoring Management                                                                                                                                         |
| User Language             | English French German Spanish Italian Japanese Korean Portuguese Russian Chinese                                                                                                                                                                                                                                |
| Subscription period       | 3 years                                                                                                                                                                                                                                                                                                         |
| Subscription type         | Paid                                                                                                                                                                                                                                                                                                            |