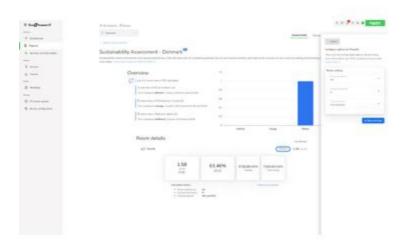

#### **Overview**

Presentation

|                           | visibility through live data, smart alarming, and data-driven insights on the health of<br>your connected assets directly to your smartphone. EcoStruxure IT Expert<br>synthesizes performance and alarming data into proactive recommendations, and<br>enables secure, wherever-you-go visibility and control. |
|---------------------------|-----------------------------------------------------------------------------------------------------------------------------------------------------------------------------------------------------------------------------------------------------------------------------------------------------------------|
| Lead time                 | Usually in Stock                                                                                                                                                                                                                                                                                                |
| Main                      |                                                                                                                                                                                                                                                                                                                 |
| Range of Product          | EcoStruxure IT Expert                                                                                                                                                                                                                                                                                           |
| Product or Component Type | Subscription                                                                                                                                                                                                                                                                                                    |
| Software Type             | DCIM software<br>Management software                                                                                                                                                                                                                                                                            |
| Format                    | Digital key<br>Cloud Hosted                                                                                                                                                                                                                                                                                     |
| Range Compatibility       | NMC card<br>Vendor neutral                                                                                                                                                                                                                                                                                      |
| Hosting option            | Cloud                                                                                                                                                                                                                                                                                                           |
| Software Function         | DCIM monitoring and management Alarming Dashboard overview Inventory NMC firmware update Data driven insights Mass configuration Reporting Remote monitoring Management                                                                                                                                         |
| User Language             | English French German Spanish Italian Japanese Korean Portuguese Russian Chinese                                                                                                                                                                                                                                |
| Subscription period       | 3 years                                                                                                                                                                                                                                                                                                         |
| Subscription type         | Paid                                                                                                                                                                                                                                                                                                            |