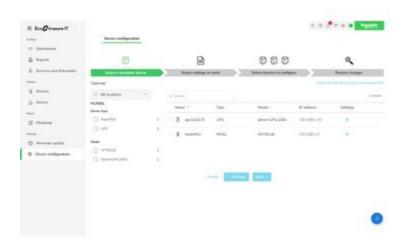

#### **Overview**

Presentation

|                           | visibility through live data, smart alarming, and data-driven insights on the health of<br>your connected assets directly to your smartphone. EcoStruxure IT Expert<br>synthesizes performance and alarming data into proactive recommendations, and<br>enables secure, wherever-you-go visibility and control. |
|---------------------------|-----------------------------------------------------------------------------------------------------------------------------------------------------------------------------------------------------------------------------------------------------------------------------------------------------------------|
| Lead time                 | Usually in Stock                                                                                                                                                                                                                                                                                                |
| Main                      |                                                                                                                                                                                                                                                                                                                 |
| Range of Product          | EcoStruxure IT Expert                                                                                                                                                                                                                                                                                           |
| Product or Component Type | Subscription                                                                                                                                                                                                                                                                                                    |
| Software Type             | DCIM software<br>Management software                                                                                                                                                                                                                                                                            |
| Format                    | Digital key<br>Cloud Hosted                                                                                                                                                                                                                                                                                     |
| Range Compatibility       | NMC card<br>Vendor neutral                                                                                                                                                                                                                                                                                      |
| Hosting option            | Cloud                                                                                                                                                                                                                                                                                                           |
| Software Function         | DCIM monitoring and management Alarming Dashboard overview Inventory NMC firmware update Data driven insights Mass configuration Reporting Remote monitoring Management                                                                                                                                         |
| User Language             | English French German Spanish Italian Japanese Korean Portuguese Russian Chinese                                                                                                                                                                                                                                |
| Subscription period       | 3 years                                                                                                                                                                                                                                                                                                         |
| Subscription type         | Paid                                                                                                                                                                                                                                                                                                            |