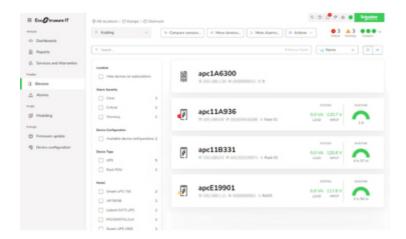

| Web services              | Customizable email notifications                     |
|---------------------------|------------------------------------------------------|
|                           | Alarm notification by e-mail                         |
| user interface            | Access to the list of connected products             |
|                           | Alarm management                                     |
|                           | Alarms sending by mobile app                         |
|                           | Alarm management acknowledgment of alarms            |
|                           | Alarm notification by e-mail                         |
|                           | Energy monitoring                                    |
|                           | Security                                             |
|                           | Smartphone app                                       |
|                           | Upgrade drive firmware                               |
|                           | Web user interface                                   |
| Service benefits          | 24/7 Support                                         |
|                           | Additional energy savings thanks to event management |
|                           | Available from any user and on any mobile terminal   |
|                           | Avoid unnecessary travel to your facilities          |
|                           | Connect equipment to SE cloud                        |
|                           | Connect your systems or assets                       |
|                           | Cost effective solution for energy management        |
|                           | Feature enhancements                                 |
|                           | Firmware and software update                         |
|                           | Keep key assets up and running                       |
|                           | Maintenance costs optimisation                       |
|                           | Manage maintenance of all sites from any location    |
|                           | Maximize your efficiency                             |
|                           | New features                                         |
|                           | Peace of mind                                        |
|                           | Preventive maintenance on assets                     |
|                           | Quick and easy to set up                             |
| Communication Service     | API                                                  |
|                           | Email                                                |
|                           | Mobile app                                           |
| Function Available        | Easily configurable                                  |
|                           | Software configurable                                |
|                           | User privilege configuration                         |
| Service short description | Remote maintenance                                   |
|                           | Self-monitoring                                      |
|                           | View energy and monitor assets                       |
|                           | View status and alarms                               |
|                           | Web portal: view asset status and condition          |
|                           | Web portal: view your energy consumption             |
|                           | Web portal: view your energy consumption and costs   |
|                           | Web portal: view your power measurements             |
| Software Designation      | EcoStruxure IT Expert Software                       |