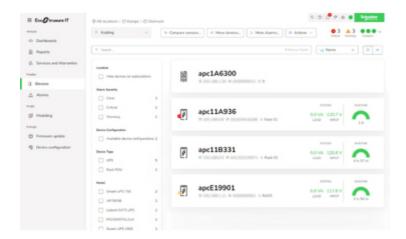

#### **Overview**

Presentation

|                           | your connected assets directly to your smartphone. EcoStruxure IT Expert synthesizes performance and alarming data into proactive recommendations, and enables secure, wherever-you-go visibility and control. |
|---------------------------|----------------------------------------------------------------------------------------------------------------------------------------------------------------------------------------------------------------|
| Lead time                 | Usually in Stock                                                                                                                                                                                               |
| Main                      |                                                                                                                                                                                                                |
| Range of Product          | EcoStruxure IT Expert                                                                                                                                                                                          |
| Product or Component Type | Subscription                                                                                                                                                                                                   |
| Software Type             | DCIM software<br>Management software                                                                                                                                                                           |
| Format                    | Digital key<br>Cloud Hosted                                                                                                                                                                                    |
| Range Compatibility       | NMC card<br>Vendor neutral                                                                                                                                                                                     |
| Hosting option            | Cloud                                                                                                                                                                                                          |
| Software Function         | DCIM monitoring and management Alarming Dashboard overview Inventory NMC firmware update Data driven insights Mass configuration Reporting Remote monitoring Management                                        |
| User Language             | English French German Spanish Italian Japanese Korean Portuguese Russian Chinese                                                                                                                               |
| Subscription period       | 1 year                                                                                                                                                                                                         |
| Subscription type         | Paid                                                                                                                                                                                                           |

| Web services              | Customizable email notifications Alarm notification by e-mail                                                                                                                                                                                                                                                                                                                                                                                                                                                                                               |
|---------------------------|-------------------------------------------------------------------------------------------------------------------------------------------------------------------------------------------------------------------------------------------------------------------------------------------------------------------------------------------------------------------------------------------------------------------------------------------------------------------------------------------------------------------------------------------------------------|
| user interface            | Access to the list of connected products Alarm management Alarms sending by mobile app Alarm management acknowledgment of alarms Alarm notification by e-mail Energy monitoring Security Smartphone app Upgrade drive firmware Web user interface                                                                                                                                                                                                                                                                                                           |
| Service benefits          | 24/7 Support Additional energy savings thanks to event management Available from any user and on any mobile terminal Avoid unnecessary travel to your facilities Connect equipment to SE cloud Connect your systems or assets Cost effective solution for energy management Feature enhancements Firmware and software update Keep key assets up and running Maintenance costs optimisation Manage maintenance of all sites from any location Maximize your efficiency New features Peace of mind Preventive maintenance on assets Quick and easy to set up |
| Communication Service     | API<br>Email<br>Mobile app                                                                                                                                                                                                                                                                                                                                                                                                                                                                                                                                  |
| Function Available        | Easily configurable Software configurable User privilege configuration                                                                                                                                                                                                                                                                                                                                                                                                                                                                                      |
| Service short description | Remote maintenance Self-monitoring View energy and monitor assets View status and alarms Web portal: view asset status and condition Web portal: view your energy consumption Web portal: view your energy consumption and costs Web portal: view your power measurements                                                                                                                                                                                                                                                                                   |
| Software Designation      | EcoStruxure IT Expert Software                                                                                                                                                                                                                                                                                                                                                                                                                                                                                                                              |