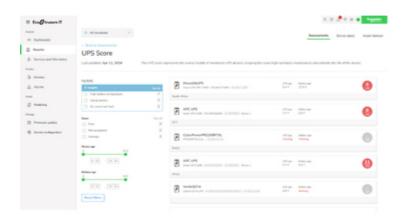

#### **Overview**

Presentation

|                           | your connected assets directly to your smartphone. EcoStruxure IT Expert synthesizes performance and alarming data into proactive recommendations, and enables secure, wherever-you-go visibility and control. |
|---------------------------|----------------------------------------------------------------------------------------------------------------------------------------------------------------------------------------------------------------|
| Lead time                 | Usually in Stock                                                                                                                                                                                               |
| Main                      |                                                                                                                                                                                                                |
| Range of Product          | EcoStruxure IT Expert                                                                                                                                                                                          |
| Product or Component Type | Subscription                                                                                                                                                                                                   |
| Software Type             | DCIM software<br>Management software                                                                                                                                                                           |
| Format                    | Digital key<br>Cloud Hosted                                                                                                                                                                                    |
| Range Compatibility       | NMC card<br>Vendor neutral                                                                                                                                                                                     |
| Hosting option            | Cloud                                                                                                                                                                                                          |
| Software Function         | DCIM monitoring and management Alarming Dashboard overview Inventory NMC firmware update Data driven insights Mass configuration Reporting Remote monitoring Management                                        |
| User Language             | English French German Spanish Italian Japanese Korean Portuguese Russian Chinese                                                                                                                               |
| Subscription period       | 1 year                                                                                                                                                                                                         |
| Subscription type         | Paid                                                                                                                                                                                                           |

| Web services              | Customizable email notifications Alarm notification by e-mail                                                                                                                                                                                                                                                                                                                                                                                                                                                                                               |
|---------------------------|-------------------------------------------------------------------------------------------------------------------------------------------------------------------------------------------------------------------------------------------------------------------------------------------------------------------------------------------------------------------------------------------------------------------------------------------------------------------------------------------------------------------------------------------------------------|
| user interface            | Access to the list of connected products Alarm management Alarms sending by mobile app Alarm management acknowledgment of alarms Alarm notification by e-mail Energy monitoring Security Smartphone app Upgrade drive firmware Web user interface                                                                                                                                                                                                                                                                                                           |
| Service benefits          | 24/7 Support Additional energy savings thanks to event management Available from any user and on any mobile terminal Avoid unnecessary travel to your facilities Connect equipment to SE cloud Connect your systems or assets Cost effective solution for energy management Feature enhancements Firmware and software update Keep key assets up and running Maintenance costs optimisation Manage maintenance of all sites from any location Maximize your efficiency New features Peace of mind Preventive maintenance on assets Quick and easy to set up |
| Communication Service     | API<br>Email<br>Mobile app                                                                                                                                                                                                                                                                                                                                                                                                                                                                                                                                  |
| Function Available        | Easily configurable Software configurable User privilege configuration                                                                                                                                                                                                                                                                                                                                                                                                                                                                                      |
| Service short description | Remote maintenance Self-monitoring View energy and monitor assets View status and alarms Web portal: view asset status and condition Web portal: view your energy consumption Web portal: view your energy consumption and costs Web portal: view your power measurements                                                                                                                                                                                                                                                                                   |
| Software Designation      | EcoStruxure IT Expert Software                                                                                                                                                                                                                                                                                                                                                                                                                                                                                                                              |