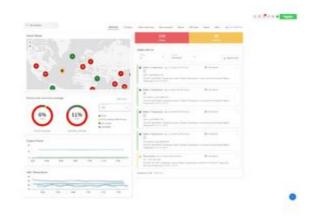

#### **Overview**

Presentation

|                           | your connected assets directly to your smartphone. EcoStruxure IT Expert synthesizes performance and alarming data into proactive recommendations, and enables secure, wherever-you-go visibility and control. |
|---------------------------|----------------------------------------------------------------------------------------------------------------------------------------------------------------------------------------------------------------|
| Lead time                 | Usually in Stock                                                                                                                                                                                               |
| Main                      |                                                                                                                                                                                                                |
| Range of Product          | EcoStruxure IT Expert                                                                                                                                                                                          |
| Product or Component Type | Subscription                                                                                                                                                                                                   |
| Software Type             | DCIM software<br>Management software                                                                                                                                                                           |
| Format                    | Digital key<br>Cloud Hosted                                                                                                                                                                                    |
| Range Compatibility       | NMC card<br>Vendor neutral                                                                                                                                                                                     |
| Hosting option            | Cloud                                                                                                                                                                                                          |
| Software Function         | DCIM monitoring and management Alarming Dashboard overview Inventory NMC firmware update Data driven insights Mass configuration Reporting Remote monitoring Management                                        |
| User Language             | English French German Spanish Italian Japanese Korean Portuguese Russian Chinese                                                                                                                               |
| Subscription period       | 1 year                                                                                                                                                                                                         |
| Subscription type         | Paid                                                                                                                                                                                                           |

| Web services              | Customizable email notifications Alarm notification by e-mail                                                                                                                                                                                                                                                                                                                                                                                                                                                                                               |
|---------------------------|-------------------------------------------------------------------------------------------------------------------------------------------------------------------------------------------------------------------------------------------------------------------------------------------------------------------------------------------------------------------------------------------------------------------------------------------------------------------------------------------------------------------------------------------------------------|
| user interface            | Access to the list of connected products Alarm management Alarms sending by mobile app Alarm management acknowledgment of alarms Alarm notification by e-mail Energy monitoring Security Smartphone app Upgrade drive firmware Web user interface                                                                                                                                                                                                                                                                                                           |
| Service benefits          | 24/7 Support Additional energy savings thanks to event management Available from any user and on any mobile terminal Avoid unnecessary travel to your facilities Connect equipment to SE cloud Connect your systems or assets Cost effective solution for energy management Feature enhancements Firmware and software update Keep key assets up and running Maintenance costs optimisation Manage maintenance of all sites from any location Maximize your efficiency New features Peace of mind Preventive maintenance on assets Quick and easy to set up |
| Communication Service     | API<br>Email<br>Mobile app                                                                                                                                                                                                                                                                                                                                                                                                                                                                                                                                  |
| Function Available        | Easily configurable Software configurable User privilege configuration                                                                                                                                                                                                                                                                                                                                                                                                                                                                                      |
| Service short description | Remote maintenance Self-monitoring View energy and monitor assets View status and alarms Web portal: view asset status and condition Web portal: view your energy consumption Web portal: view your energy consumption and costs Web portal: view your power measurements                                                                                                                                                                                                                                                                                   |
| Software Designation      | EcoStruxure IT Expert Software                                                                                                                                                                                                                                                                                                                                                                                                                                                                                                                              |