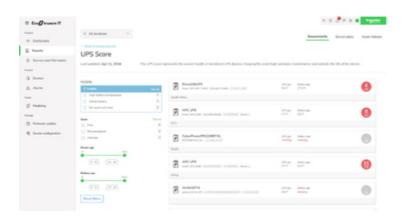

| Web services              | Customizable email notifications                     |
|---------------------------|------------------------------------------------------|
|                           | Alarm notification by e-mail                         |
| user interface            | Access to the list of connected products             |
|                           | Alarm management                                     |
|                           | Alarms sending by mobile app                         |
|                           | Alarm management acknowledgment of alarms            |
|                           | Alarm notification by e-mail                         |
|                           | Energy monitoring                                    |
|                           | Security                                             |
|                           | Smartphone app                                       |
|                           | Upgrade drive firmware                               |
|                           | Web user interface                                   |
| Service benefits          | 24/7 Support                                         |
|                           | Additional energy savings thanks to event management |
|                           | Available from any user and on any mobile terminal   |
|                           | Avoid unnecessary travel to your facilities          |
|                           | Connect equipment to SE cloud                        |
|                           | Connect your systems or assets                       |
|                           | Cost effective solution for energy management        |
|                           | Feature enhancements                                 |
|                           | Firmware and software update                         |
|                           | Keep key assets up and running                       |
|                           | Maintenance costs optimisation                       |
|                           | Manage maintenance of all sites from any location    |
|                           | Maximize your efficiency                             |
|                           | New features                                         |
|                           | Peace of mind                                        |
|                           | Preventive maintenance on assets                     |
|                           | Quick and easy to set up                             |
| Communication Service     | API                                                  |
|                           | Email                                                |
|                           | Mobile app                                           |
| Function Available        | Easily configurable                                  |
|                           | Software configurable                                |
|                           | User privilege configuration                         |
| Service short description | Remote maintenance                                   |
|                           | Self-monitoring                                      |
|                           | View energy and monitor assets                       |
|                           | View status and alarms                               |
|                           | Web portal: view asset status and condition          |
|                           | Web portal: view your energy consumption             |
|                           | Web portal: view your energy consumption and costs   |
|                           | Web portal: view your power measurements             |
| Software Designation      | EcoStruxure IT Expert Software                       |