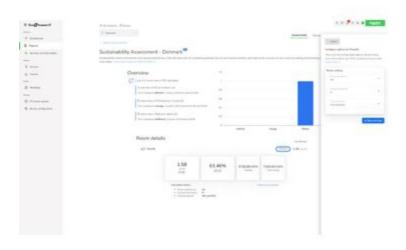

#### **Overview**

Presentation

| T resonation              | visibility through live data, smartle larming, and data-driven insights on the health of your connected assets directly to your smartphone. EcoStruxure IT Expert synthesizes performance and alarming data into proactive recommendations, and enables secure, wherever-you-go visibility and control. |
|---------------------------|---------------------------------------------------------------------------------------------------------------------------------------------------------------------------------------------------------------------------------------------------------------------------------------------------------|
| Lead time                 | Usually in Stock                                                                                                                                                                                                                                                                                        |
| Main                      |                                                                                                                                                                                                                                                                                                         |
| Range of Product          | EcoStruxure IT Expert                                                                                                                                                                                                                                                                                   |
| Product or Component Type | Subscription                                                                                                                                                                                                                                                                                            |
| Software Type             | DCIM software<br>Management software                                                                                                                                                                                                                                                                    |
| Format                    | Digital key<br>Cloud Hosted                                                                                                                                                                                                                                                                             |
| Range Compatibility       | NMC card<br>Vendor neutral                                                                                                                                                                                                                                                                              |
| Hosting option            | Cloud                                                                                                                                                                                                                                                                                                   |
| Software Function         | DCIM monitoring and management Alarming Dashboard overview Inventory NMC firmware update Data driven insights Mass configuration Reporting Remote monitoring Management                                                                                                                                 |
| User Language             | English French German Spanish Italian Japanese Korean Portuguese Russian Chinese                                                                                                                                                                                                                        |
| Subscription period       | 5 years                                                                                                                                                                                                                                                                                                 |
| Subscription type         | Paid                                                                                                                                                                                                                                                                                                    |