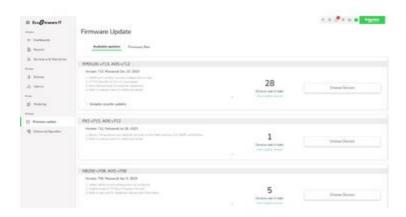

#### **Overview**

Presentation

| T resonation              | visibility through live data, smartle larming, and data-driven insights on the health of your connected assets directly to your smartphone. EcoStruxure IT Expert synthesizes performance and alarming data into proactive recommendations, and enables secure, wherever-you-go visibility and control. |
|---------------------------|---------------------------------------------------------------------------------------------------------------------------------------------------------------------------------------------------------------------------------------------------------------------------------------------------------|
| Lead time                 | Usually in Stock                                                                                                                                                                                                                                                                                        |
| Main                      |                                                                                                                                                                                                                                                                                                         |
| Range of Product          | EcoStruxure IT Expert                                                                                                                                                                                                                                                                                   |
| Product or Component Type | Subscription                                                                                                                                                                                                                                                                                            |
| Software Type             | DCIM software<br>Management software                                                                                                                                                                                                                                                                    |
| Format                    | Digital key<br>Cloud Hosted                                                                                                                                                                                                                                                                             |
| Range Compatibility       | NMC card<br>Vendor neutral                                                                                                                                                                                                                                                                              |
| Hosting option            | Cloud                                                                                                                                                                                                                                                                                                   |
| Software Function         | DCIM monitoring and management Alarming Dashboard overview Inventory NMC firmware update Data driven insights Mass configuration Reporting Remote monitoring Management                                                                                                                                 |
| User Language             | English French German Spanish Italian Japanese Korean Portuguese Russian Chinese                                                                                                                                                                                                                        |
| Subscription period       | 5 years                                                                                                                                                                                                                                                                                                 |
| Subscription type         | Paid                                                                                                                                                                                                                                                                                                    |