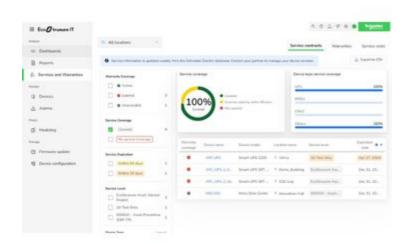

#### **Overview**

Presentation

| T resonation              | visibility through live data, smartle larming, and data-driven insights on the health of your connected assets directly to your smartphone. EcoStruxure IT Expert synthesizes performance and alarming data into proactive recommendations, and enables secure, wherever-you-go visibility and control. |
|---------------------------|---------------------------------------------------------------------------------------------------------------------------------------------------------------------------------------------------------------------------------------------------------------------------------------------------------|
| Lead time                 | Usually in Stock                                                                                                                                                                                                                                                                                        |
| Main                      |                                                                                                                                                                                                                                                                                                         |
| Range of Product          | EcoStruxure IT Expert                                                                                                                                                                                                                                                                                   |
| Product or Component Type | Subscription                                                                                                                                                                                                                                                                                            |
| Software Type             | DCIM software<br>Management software                                                                                                                                                                                                                                                                    |
| Format                    | Digital key<br>Cloud Hosted                                                                                                                                                                                                                                                                             |
| Range Compatibility       | NMC card<br>Vendor neutral                                                                                                                                                                                                                                                                              |
| Hosting option            | Cloud                                                                                                                                                                                                                                                                                                   |
| Software Function         | DCIM monitoring and management Alarming Dashboard overview Inventory NMC firmware update Data driven insights Mass configuration Reporting Remote monitoring Management                                                                                                                                 |
| User Language             | English French German Spanish Italian Japanese Korean Portuguese Russian Chinese                                                                                                                                                                                                                        |
| Subscription period       | 5 years                                                                                                                                                                                                                                                                                                 |
| Subscription type         | Paid                                                                                                                                                                                                                                                                                                    |