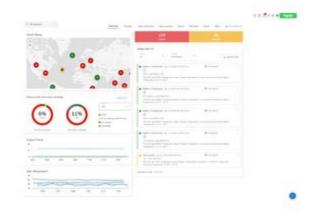

| Web services              | Customizable email notifications                     |
|---------------------------|------------------------------------------------------|
|                           | Alarm notification by e-mail                         |
| user interface            | Access to the list of connected products             |
|                           | Alarm management                                     |
|                           | Alarms sending by mobile app                         |
|                           | Alarm management acknowledgment of alarms            |
|                           | Alarm notification by e-mail                         |
|                           | Energy monitoring                                    |
|                           | Security                                             |
|                           | Smartphone app                                       |
|                           | Upgrade drive firmware                               |
|                           | Web user interface                                   |
| Service benefits          | 24/7 Support                                         |
|                           | Additional energy savings thanks to event management |
|                           | Available from any user and on any mobile terminal   |
|                           | Avoid unnecessary travel to your facilities          |
|                           | Connect equipment to SE cloud                        |
|                           | Connect your systems or assets                       |
|                           | Cost effective solution for energy management        |
|                           | Feature enhancements                                 |
|                           | Firmware and software update                         |
|                           | Keep key assets up and running                       |
|                           | Maintenance costs optimisation                       |
|                           | Manage maintenance of all sites from any location    |
|                           | Maximize your efficiency                             |
|                           | New features                                         |
|                           | Peace of mind                                        |
|                           | Preventive maintenance on assets                     |
|                           | Quick and easy to set up                             |
| Communication Service     | API                                                  |
|                           | Email                                                |
|                           | Mobile app                                           |
| Function Available        | Easily configurable                                  |
|                           | Software configurable                                |
|                           | User privilege configuration                         |
| Service short description | Remote maintenance                                   |
|                           | Self-monitoring                                      |
|                           | View energy and monitor assets                       |
|                           | View status and alarms                               |
|                           | Web portal: view asset status and condition          |
|                           | Web portal: view your energy consumption             |
|                           | Web portal: view your energy consumption and costs   |
|                           | Web portal: view your power measurements             |
| Software Designation      | EcoStruxure IT Expert Software                       |