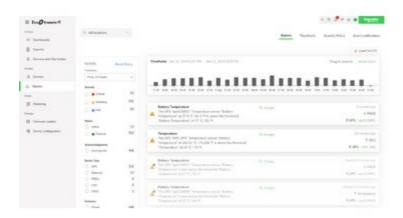

#### **Overview**

Presentation

| T resonation              | visibility through live data, smartle larming, and data-driven insights on the health of your connected assets directly to your smartphone. EcoStruxure IT Expert synthesizes performance and alarming data into proactive recommendations, and enables secure, wherever-you-go visibility and control. |
|---------------------------|---------------------------------------------------------------------------------------------------------------------------------------------------------------------------------------------------------------------------------------------------------------------------------------------------------|
| Lead time                 | Usually in Stock                                                                                                                                                                                                                                                                                        |
| Main                      |                                                                                                                                                                                                                                                                                                         |
| Range of Product          | EcoStruxure IT Expert                                                                                                                                                                                                                                                                                   |
| Product or Component Type | Subscription                                                                                                                                                                                                                                                                                            |
| Software Type             | DCIM software<br>Management software                                                                                                                                                                                                                                                                    |
| Format                    | Digital key<br>Cloud Hosted                                                                                                                                                                                                                                                                             |
| Range Compatibility       | NMC card<br>Vendor neutral                                                                                                                                                                                                                                                                              |
| Hosting option            | Cloud                                                                                                                                                                                                                                                                                                   |
| Software Function         | DCIM monitoring and management Alarming Dashboard overview Inventory NMC firmware update Data driven insights Mass configuration Reporting Remote monitoring Management                                                                                                                                 |
| User Language             | English French German Spanish Italian Japanese Korean Portuguese Russian Chinese                                                                                                                                                                                                                        |
| Subscription period       | 5 years                                                                                                                                                                                                                                                                                                 |
| Subscription type         | Paid                                                                                                                                                                                                                                                                                                    |